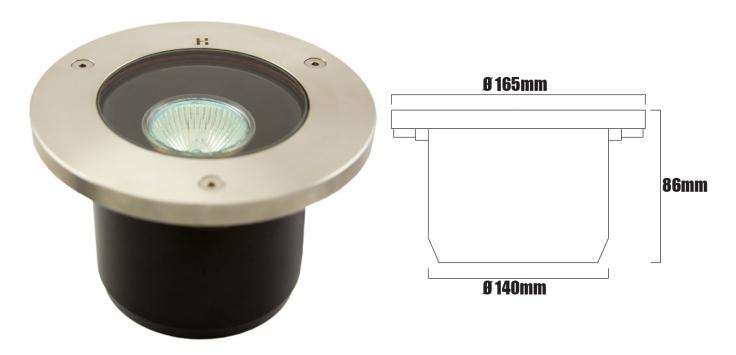

## Hunza lawn light - s/steel flange

COLOURPRODUCT CODEBEAM ANGLEWATTAGELIFE OF LAMPN/ALGH502038°20W5000h

| <b>Construction Material</b> | 316 Marine-grade stainless steel |
|------------------------------|----------------------------------|
| Cut-out (mm)                 | 114                              |
| IP rating                    | 67                               |
| Rotation angle (°)           | N/A                              |
| Tilt angle (°)               | 20°                              |
| Weight (g)                   | 1130                             |
| Wiring                       |                                  |
| Cable\flying lead            | 1m - H07 Rubberised              |
| Type of wiring required      | Parallel                         |