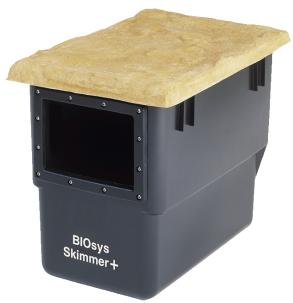

## BioSys Skimmer +

|                             |       | BioSys Skimmer + |
|-----------------------------|-------|------------------|
| Dimensions (L x W x H)      | mm    | 580 x 400 x 450  |
| Net weight                  | kg    | 5.32             |
| Guarantee                   | Years | 3 + 2            |
| Pos. water level difference |       | 100 mm           |
| Skimmer opening width       | mm    | 220              |
| Filter volume               | I     | 12.0             |
| Pond surface, max.          | m²    | 50               |
| Pump capacity, min.         | l/h   | 6000             |
| Pump capacity, max.         | l/h   | 16000            |
| Connections, outlet         | mm    | 25 / 32 / 38     |
| Connections, outlet         |       | 1″,1 ¼″,1 ½″     |

- Powerful suction cleaning of pond surfaces up to 50 m<sup>2</sup>
- Permanent installation directly at the edge of the pond
- Easy installation through joining the unit onto the pond liner
- Convenient cleaning thanks to easy removal of the coarse debris
- Compensation of water level fluctuations up to 100 mm
- For operation with AquaMax Eco in integrated pump chamber
- Included in the scope of delivery: Cover in natural rock look