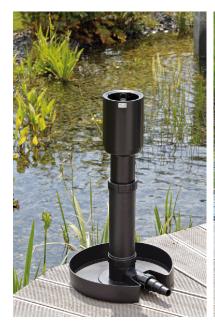

## **Oase** AquaSkim Surface Skimmer

- The result is clearly improved water quality and viewing depth through direct suction removal of pollutants on the surface
- Base with large surface receptacle shell for rocks as ballast
- AquaSkim 20 ideal for use on the AquaMax Eco Premium 4000 – 8000
- AquaSkim Gravity with high quality DN 160
  / 110 adapter for easy integration in DN 110
  line systems
- Easy maintenance with easily accessible coarse debris basket
- Debris basket can also be taken out from a distance via grip hooks
- Adaptation to differences in the water level to 120 mm
- Ideal combination with AquaMax Eco Premium filter and watercourse pumps