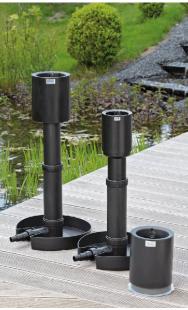

## **Oase** AquaSkim Surface Skimmer

- The result is clearly improved water quality and viewing depth through direct suction removal of pollutants on the surface
- Base with large surface receptacle shell for rocks as ballast
- AquaSkim 20 ideal for use on the AquaMax Eco Premium 4000 – 8000
- AquaSkim Gravity with high quality DN 160
  / 110 adapter for easy integration in DN 110
  line systems
- Easy maintenance with easily accessible coarse debris basket
- Debris basket can also be taken out from a distance via grip hooks
- Adaptation to differences in the water level to 120 mm
- Ideal combination with AquaMax Eco Premium filter and watercourse pumps

|                             |     | AquaSkim<br>20     | AquaSkim<br>40 |
|-----------------------------|-----|--------------------|----------------|
| Dimensions (Ø x H)          | mm  | 350 x 800          |                |
| Net weight                  |     | 1.60               | 1.82           |
| Guarantee                   | kW  | 3 + 2              |                |
| Height adaptation           | А   | 370 - 850 mm       | 380 - 880 mm   |
| Tube diameter               | m   | 80                 |                |
| Filter volume               | kg  | 1.2                | 1.4            |
| Pos. water level difference |     | 100 mm             | 120 mm         |
| Pond surface, max.          | l/h | 20                 | 40             |
| Pump capacity, min.         | m   | 4000               | 8000           |
| Pump capacity, max.         |     | 8000               | 20000          |
| Connections, outlet         | mm  | 25 / 32 / 38       |                |
| Connections, outlet         | l/h | 1", 1 1⁄4", 1 1⁄2" |                |