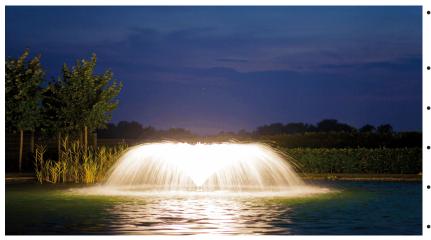

## Oase

Oase AirFlo aerating fountain (LMF3020 & LMF3050)

- Floating aerator for oxygen supply through powerful water patterns for water surfaces up to 15,000 m<sup>2</sup>
- Axial propeller technology for water flow rates up to 295,000 l/h
- Maximum oxygen supply for the body of water
- Easy installation and maintenance through bayonet technology
- Foamed float for extraordinary stability and minimum noise
- Pump basket of corrosion resistant stainless steel
- Included in the scope of delivery: Fastening set, as well as 3 »Trumpet« type nozzle attachments
- Lighting sets with stainless steel holder available as an accessory