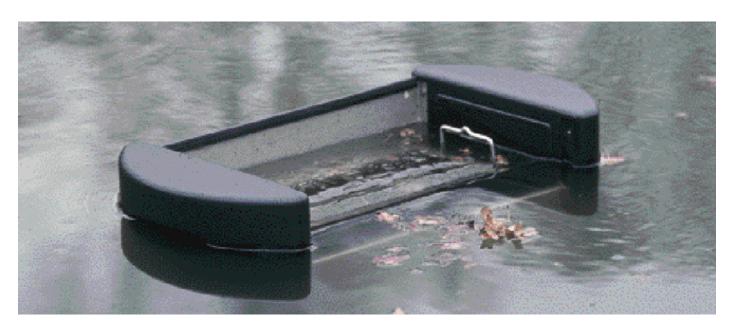

## Skimmer 250

|                               |       | Skimmer 250         |
|-------------------------------|-------|---------------------|
| Dimensions (L x W x H)        | mm    | 775 x 440 x 590     |
| Rated voltage                 |       | 220 - 240 V / 50 Hz |
| Power consumption - W         | W     | 250                 |
| Power cable length            | m     | 10.00               |
| Net weight                    | kg    | 31.00               |
| Guarantee                     | Years | 2                   |
| Max. flow rate                | l/min | 250                 |
| Max. flow rate                | l/h   | 15000               |
| Pressure-side connection - mm | mm    | 38                  |
| Pressure-side connection      |       | 1 ½"                |
| Filter volume                 | I     | 27.0                |
| Skimmer opening width         | mm    | 520                 |
| Pond surface, max.            | m²    | 250                 |

- Powerful suction cleaning of pond surfaces up to 250 m<sup>2</sup>
- Optimal adaptation to water level differences
- Special large inlet and powerful suction capacity for first-class skimming results
- Extremely long service life thanks to highquality workmanship and stainless steel elements
- Large, 27 litre stainless steel pollutant collection basket
- Fastening material included in the scope of delivery