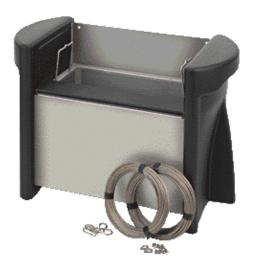

## Skimmer 250

|                               |       | Skimmer 250         |
|-------------------------------|-------|---------------------|
| Dimensions (L x W x H)        | mm    | 775 x 440 x 590     |
| Rated voltage                 |       | 220 - 240 V / 50 Hz |
| Power consumption - W         | W     | 250                 |
| Power cable length            | m     | 10.00               |
| Net weight                    | kg    | 31.00               |
| Guarantee                     | Years | 2                   |
| Max. flow rate                | l/min | 250                 |
| Max. flow rate                | l/h   | 15000               |
| Pressure-side connection - mm | mm    | 38                  |
| Pressure-side connection      |       | 1 ½"                |
| Filter volume                 | I     | 27.0                |
| Skimmer opening width         | mm    | 520                 |
| Pond surface, max.            | m²    | 250                 |

- Powerful suction cleaning of pond surfaces up to 250 m<sup>2</sup>
- Optimal adaptation to water level differences
- Special large inlet and powerful suction capacity for first-class skimming results
- Extremely long service life thanks to highquality workmanship and stainless steel elements
- Large, 27 litre stainless steel pollutant collection basket
- Fastening material included in the scope of delivery