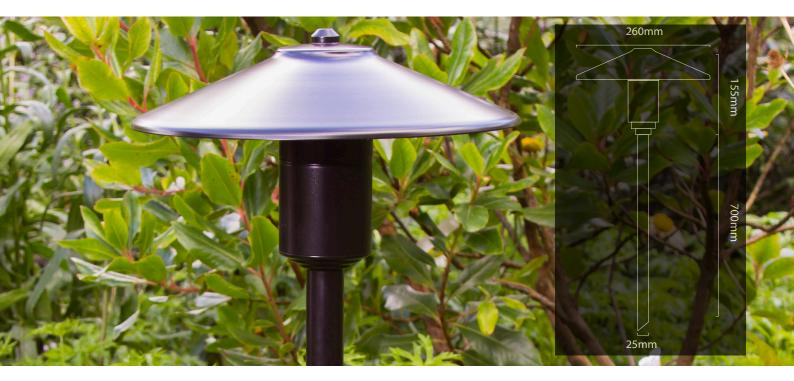

## Hunza PURE LED tier light - black

COLOUR 3000k PRODUCT CODE LGP2240

N/A

BEAM ANGLE

WATTAGE 4W LIFE OF LED

**GENERAL** 

| GENTENTAL          |                               |                      |              |                                                     |
|--------------------|-------------------------------|----------------------|--------------|-----------------------------------------------------|
| Construction Mat   | terial                        | Powder coated alumin | ium          |                                                     |
| Cut-out (mm)       |                               | N/A                  |              |                                                     |
| IP rating          |                               | 66                   |              |                                                     |
| Rotation angle (°) |                               | N/A                  |              |                                                     |
| Tilt angle (°)     |                               | N/A                  |              |                                                     |
| Weight (g)         |                               | 915                  |              |                                                     |
| Wiring             |                               |                      |              |                                                     |
| Cable\flying lead  |                               | 1m - H07 Rubberised  |              |                                                     |
| Type of wiring re  | quired                        | Series               |              |                                                     |
| Power Supplies     | i                             |                      |              |                                                     |
| Product code       |                               | Description          |              |                                                     |
| LGT2432            |                               | 700mA Non-dimming    |              |                                                     |
| LGT2532            |                               | 700mA Dimming        |              |                                                     |
| Accessories        |                               |                      |              |                                                     |
| Product code       | Description                   |                      | Product code | Description                                         |
| ELA7924            | Flexible conduit 20mm black   | k - 50mm             | ELA8620      | Connection box for standard & high power LED lights |
| ELC1022            | Black rubber cable 2-core - 1 | mm - 50m             | ELA9510      | Wiska gel sachet - 2 x 85ml                         |
| Warranty           |                               |                      |              |                                                     |
| Body               |                               | Internal             |              |                                                     |
| 5 vear             |                               | 5 year               |              |                                                     |