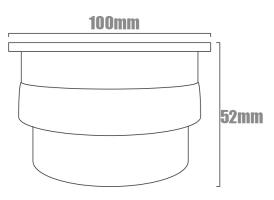

## GENERAL

| Construction Mat        | erial                                          | Stainless Steel                        |              |                                        |
|-------------------------|------------------------------------------------|----------------------------------------|--------------|----------------------------------------|
| Cut-out (mm)            |                                                | N/A                                    |              |                                        |
| IP rating               |                                                | 44                                     |              |                                        |
| Rotation angle (°)      |                                                | N/A                                    |              |                                        |
| Tilt angle (°)          |                                                | N/A                                    |              |                                        |
| Weight (g)              |                                                | N/A                                    |              |                                        |
| Wiring                  |                                                |                                        |              |                                        |
| Cable\flying lead       |                                                | 2 metre SPT-1 with connector           |              |                                        |
| Type of wiring required |                                                | Plug & Play                            |              |                                        |
| Power Supplies          |                                                |                                        |              |                                        |
| Product code            |                                                | Description                            |              |                                        |
| LGM9020                 |                                                | Plug & Play outdoor transformer - 22va |              |                                        |
| LGM9030                 |                                                | Plug & Play outdoor transformer - 60va |              |                                        |
| Accessories             |                                                |                                        |              |                                        |
| Product code            | Description                                    |                                        | Product code | Description                            |
| LGM9120                 | Plug & Play remote control set                 |                                        | LGM9090      | Plug & Play dusk sensor and timer unit |
| LGM9140                 | Plug & Play remote control extra receiver unit |                                        |              |                                        |
| Warranty                |                                                |                                        |              |                                        |
| 3 years                 |                                                |                                        |              |                                        |