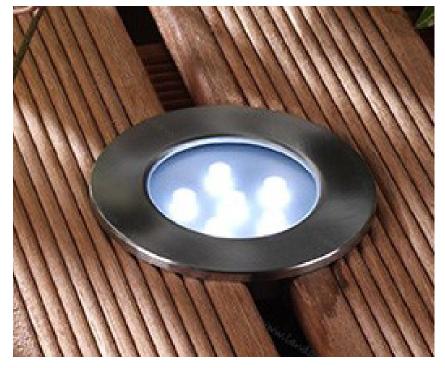

## Breva Uplighters Round - s/steel

PRODUCT CODE LGM4020 LUMEN OUTPUT

COLOUR

33 lm 3000k