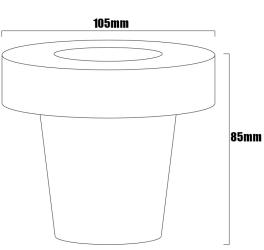

## GENERAL

| Construction Ma         | terial                                         | Stainless Steel | l                                      |                                        |  |
|-------------------------|------------------------------------------------|-----------------|----------------------------------------|----------------------------------------|--|
| Cut-out (mm)            |                                                | 70mm            |                                        |                                        |  |
| IP rating               |                                                | 44              |                                        |                                        |  |
| Rotation angle (°       | ')                                             | N/A             |                                        |                                        |  |
| Tilt angle (°)          |                                                | N/A             | N/A                                    |                                        |  |
| Weight (g)              |                                                | N/A             | N/A                                    |                                        |  |
| Wiring                  |                                                |                 |                                        |                                        |  |
| Cable\flying lead       |                                                | 2 metre SPT-1   | 2 metre SPT-1 with connector           |                                        |  |
| Type of wiring required |                                                | Plug & Play     | Plug & Play                            |                                        |  |
| Power Supplies          | 5                                              |                 |                                        |                                        |  |
| Product code            |                                                | Description     | Description                            |                                        |  |
| LGM9020                 |                                                | Plug & Play ou  | Plug & Play outdoor transformer - 22va |                                        |  |
| LGM9030                 |                                                | Plug & Play ou  | Plug & Play outdoor transformer - 60va |                                        |  |
| Accessories             |                                                |                 |                                        |                                        |  |
| Product code            | Description                                    |                 | Product code                           | Description                            |  |
| LGM9120                 | Plug & Play remote control set                 |                 | LGM9090                                | Plug & Play dusk sensor and timer unit |  |
| LGM9140                 | Plug & Play remote control extra receiver unit |                 |                                        |                                        |  |
| Warranty                |                                                |                 |                                        |                                        |  |
| 3 years                 |                                                |                 |                                        |                                        |  |