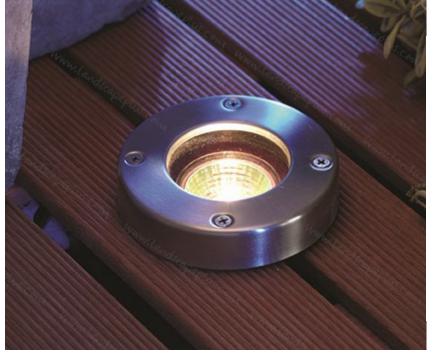

## **Techmar** Umbra Uplighters - s/steel

 PRODUCT CODE
 LUMEN OUTPUT
 COLOUR

 LGM5012
 190 lm
 3000k