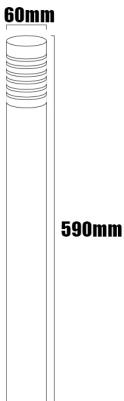

## Techmar Albus Bollard Lights - s/steel

PRODUCT CODE LGM7040

LUMEN OUTPUT 130 lm

COLOUR 3000k

| GENERAL                 |                                                |                 |                                        |                                        |  |
|-------------------------|------------------------------------------------|-----------------|----------------------------------------|----------------------------------------|--|
| Construction Material   |                                                | Stainless Steel | Stainless Steel                        |                                        |  |
| Cut-out (mm)            |                                                | N/A             | N/A                                    |                                        |  |
| IP rating               |                                                | 44              | 44                                     |                                        |  |
| Rotation angle (°)      |                                                | N/A             | N/A                                    |                                        |  |
| Tilt angle (°)          |                                                | N/A             | N/A                                    |                                        |  |
| Weight (g)              |                                                | N/A             | N/A                                    |                                        |  |
| Wiring                  |                                                |                 |                                        |                                        |  |
| Cable\flying lead       |                                                | 2 metre SPT-1   | 2 metre SPT-1 with connector           |                                        |  |
| Type of wiring required |                                                | Plug & Play     | Plug & Play                            |                                        |  |
| Power Supplies          | 5                                              |                 |                                        |                                        |  |
| Product code            |                                                | Description     | Description                            |                                        |  |
| LGM9020                 |                                                | Plug & Play ou  | Plug & Play outdoor transformer - 22va |                                        |  |
| LGM9030                 |                                                | Plug & Play ou  | Plug & Play outdoor transformer - 60va |                                        |  |
| Accessories             |                                                |                 |                                        |                                        |  |
| Product code            | Description                                    |                 | Product code                           | Description                            |  |
| LGM9120                 | Plug & Play remote control set                 |                 | LGM9090                                | Plug & Play dusk sensor and timer unit |  |
| LGM9140                 | Plug & Play remote control extra receiver unit |                 |                                        |                                        |  |
| Warranty                |                                                |                 |                                        |                                        |  |
| 3 years                 |                                                |                 |                                        |                                        |  |