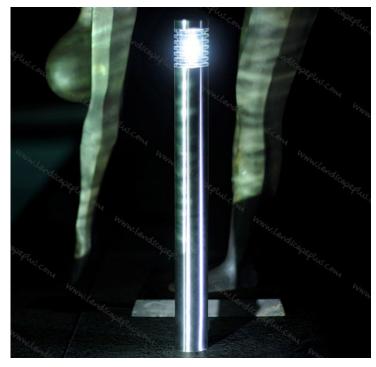

## Techmar Albus Bollard Lights - s/steel

PRODUCT CODE LGM7040

LUMEN OUTPUT 130 lm

COLOUR 3000k

| GENERAL                 |                                                |                 |                                        |                                        |  |
|-------------------------|------------------------------------------------|-----------------|----------------------------------------|----------------------------------------|--|
| Construction Material   |                                                | Stainless Steel | Stainless Steel                        |                                        |  |
| Cut-out (mm)            |                                                | N/A             | N/A                                    |                                        |  |
| IP rating               |                                                | 44              | 44                                     |                                        |  |
| Rotation angle (°)      |                                                | N/A             | N/A                                    |                                        |  |
| Tilt angle (°)          |                                                | N/A             | N/A                                    |                                        |  |
| Weight (g)              |                                                | N/A             | N/A                                    |                                        |  |
| Wiring                  |                                                |                 |                                        |                                        |  |
| Cable\flying lead       |                                                | 2 metre SPT-1   | 2 metre SPT-1 with connector           |                                        |  |
| Type of wiring required |                                                | Plug & Play     | Plug & Play                            |                                        |  |
| Power Supplies          | 5                                              |                 |                                        |                                        |  |
| Product code            |                                                | Description     | Description                            |                                        |  |
| LGM9020                 |                                                | Plug & Play ou  | Plug & Play outdoor transformer - 22va |                                        |  |
| LGM9030                 |                                                | Plug & Play ou  | Plug & Play outdoor transformer - 60va |                                        |  |
| Accessories             |                                                |                 |                                        |                                        |  |
| Product code            | Description                                    |                 | Product code                           | Description                            |  |
| LGM9120                 | Plug & Play remote control set                 |                 | LGM9090                                | Plug & Play dusk sensor and timer unit |  |
| LGM9140                 | Plug & Play remote control extra receiver unit |                 |                                        |                                        |  |
| Warranty                |                                                |                 |                                        |                                        |  |
| 3 years                 |                                                |                 |                                        |                                        |  |