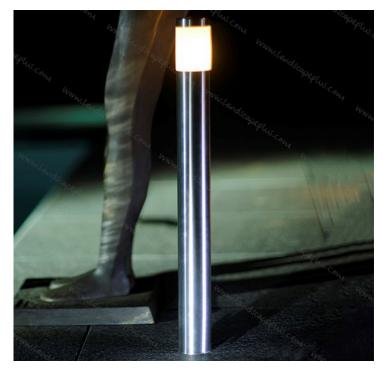

## Albus Bollard Lights - s/steel

PRODUCT CODE LGM7060 LUMEN OUTPUT
120 lm

COLOUR 3000k

**610mm** 