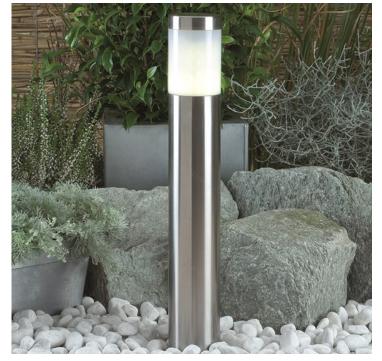

## Albus Bollard Lights - s/steel

PRODUCT CODE LGM7050 LUMEN OUTPUT
120 lm

COLOUR 3000k

| GENERAL                 |                                                |                |                                        |                                        |  |
|-------------------------|------------------------------------------------|----------------|----------------------------------------|----------------------------------------|--|
| Construction Material   |                                                | Stainless Stee | Stainless Steel                        |                                        |  |
| Cut-out (mm)            |                                                | N/A            | N/A                                    |                                        |  |
| IP rating               |                                                | 44             | 44                                     |                                        |  |
| Rotation angle (°)      |                                                | N/A            | N/A                                    |                                        |  |
| Tilt angle (°)          |                                                | N/A            | N/A                                    |                                        |  |
| Weight (g)              |                                                | N/A            | N/A                                    |                                        |  |
| Wiring                  |                                                |                |                                        |                                        |  |
| Cable\flying lead       |                                                | 2 metre SPT-1  | 2 metre SPT-1 with connector           |                                        |  |
| Type of wiring required |                                                | Plug & Play    | Plug & Play                            |                                        |  |
| Power Supplies          | i                                              |                |                                        |                                        |  |
| Product code            |                                                | Description    | Description                            |                                        |  |
| LGM9020                 |                                                | Plug & Play ou | Plug & Play outdoor transformer - 22va |                                        |  |
| LGM9030                 |                                                | Plug & Play ou | Plug & Play outdoor transformer - 60va |                                        |  |
| Accessories             |                                                |                |                                        |                                        |  |
| Product code            | Description                                    |                | Product code                           | Description                            |  |
| LGM9120                 | Plug & Play remote control set                 |                | LGM9090                                | Plug & Play dusk sensor and timer unit |  |
| LGM9140                 | Plug & Play remote control extra receiver unit |                |                                        |                                        |  |
| Warranty                |                                                |                |                                        |                                        |  |
| 3 years                 |                                                |                |                                        |                                        |  |
|                         |                                                |                |                                        |                                        |  |