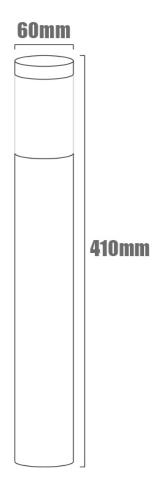

## Albus Bollard Lights - s/steel

PRODUCT CODE LGM7050 LUMEN OUTPUT
120 lm

COLOUR 3000k

| GENERAL                 |                                                |                |                                        |                                        |  |
|-------------------------|------------------------------------------------|----------------|----------------------------------------|----------------------------------------|--|
| Construction Material   |                                                | Stainless Stee | Stainless Steel                        |                                        |  |
| Cut-out (mm)            |                                                | N/A            | N/A                                    |                                        |  |
| IP rating               |                                                | 44             | 44                                     |                                        |  |
| Rotation angle (°)      |                                                | N/A            | N/A                                    |                                        |  |
| Tilt angle (°)          |                                                | N/A            | N/A                                    |                                        |  |
| Weight (g)              |                                                | N/A            | N/A                                    |                                        |  |
| Wiring                  |                                                |                |                                        |                                        |  |
| Cable\flying lead       |                                                | 2 metre SPT-1  | 2 metre SPT-1 with connector           |                                        |  |
| Type of wiring required |                                                | Plug & Play    | Plug & Play                            |                                        |  |
| Power Supplies          | i                                              |                |                                        |                                        |  |
| Product code            |                                                | Description    | Description                            |                                        |  |
| LGM9020                 |                                                | Plug & Play ou | Plug & Play outdoor transformer - 22va |                                        |  |
| LGM9030                 |                                                | Plug & Play ou | Plug & Play outdoor transformer - 60va |                                        |  |
| Accessories             |                                                |                |                                        |                                        |  |
| Product code            | Description                                    |                | Product code                           | Description                            |  |
| LGM9120                 | Plug & Play remote control set                 |                | LGM9090                                | Plug & Play dusk sensor and timer unit |  |
| LGM9140                 | Plug & Play remote control extra receiver unit |                |                                        |                                        |  |
| Warranty                |                                                |                |                                        |                                        |  |
| 3 years                 |                                                |                |                                        |                                        |  |
|                         |                                                |                |                                        |                                        |  |