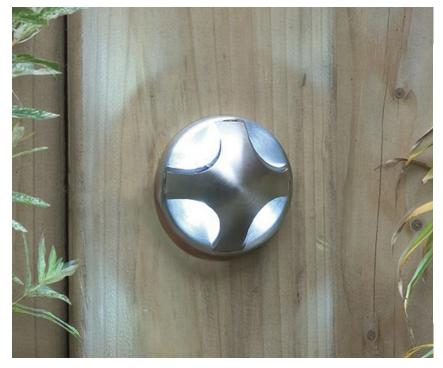

## **Techmar** Lotus Wall Lights - s/steel

PRODUCT CODE

LUMEN OUTPUT

**COLOUR** 3000k