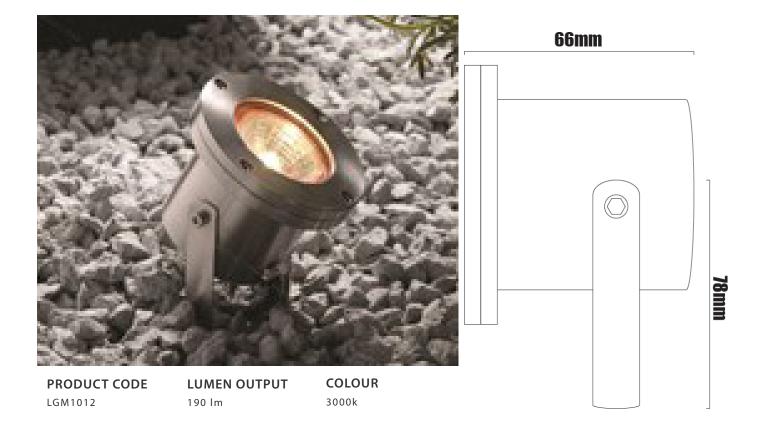

## GENERAL

| GENERAL                 |                                                |                 |                                        |                                        |  |
|-------------------------|------------------------------------------------|-----------------|----------------------------------------|----------------------------------------|--|
| Construction Material   |                                                | Stainless Steel | Stainless Steel                        |                                        |  |
| Cut-out (mm)            |                                                | N/A             |                                        |                                        |  |
| IP rating               |                                                | 44              |                                        |                                        |  |
| Rotation angle (°       | )                                              | N/A             |                                        |                                        |  |
| Tilt angle (°)          |                                                | N/A             | N/A                                    |                                        |  |
| Weight (g)              |                                                | N/A             | N/A                                    |                                        |  |
| Wiring                  |                                                |                 |                                        |                                        |  |
| Cable\flying lead       |                                                | 2 metre SPT-1 v | 2 metre SPT-1 with connector           |                                        |  |
| Type of wiring required |                                                | Plug & Play     | Plug & Play                            |                                        |  |
| Power Supplies          | 5                                              |                 |                                        |                                        |  |
| Product code            |                                                | Description     | Description                            |                                        |  |
| LGM9020                 |                                                | Plug & Play out | Plug & Play outdoor transformer - 22va |                                        |  |
| LGM9030                 |                                                | Plug & Play out | Plug & Play outdoor transformer - 60va |                                        |  |
| Accessories             |                                                |                 |                                        |                                        |  |
| Product code            | Description                                    |                 | Product code                           | Description                            |  |
| LGM9120                 | Plug & Play remote control set                 |                 | LGM9090                                | Plug & Play dusk sensor and timer unit |  |
| LGM9140                 | Plug & Play remote control extra receiver unit |                 |                                        |                                        |  |
| Warranty                |                                                |                 |                                        |                                        |  |
| *                       |                                                |                 |                                        |                                        |  |