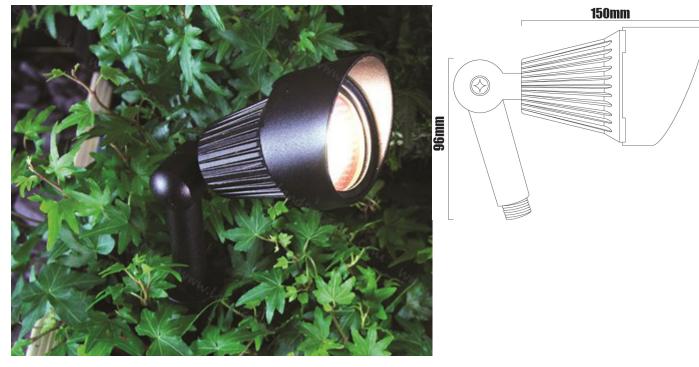

## **Techmar** Focus Spotlights - black

 PRODUCT CODE
 LUMEN OUTPUT
 COLOUR

 LGM1212
 190 lm
 3000k

## GENERAL

| GENERAL                 |                                                |                                        |              |                                        |  |
|-------------------------|------------------------------------------------|----------------------------------------|--------------|----------------------------------------|--|
| Construction Material   |                                                | aluminium                              |              |                                        |  |
| Cut-out (mm)            |                                                | N/A                                    |              |                                        |  |
| IP rating               |                                                | 44                                     |              |                                        |  |
| Rotation angle (°)      |                                                | N/A                                    |              |                                        |  |
| Tilt angle (°)          |                                                | N/A                                    |              |                                        |  |
| Weight (g)              |                                                | N/A                                    |              |                                        |  |
| Wiring                  |                                                |                                        |              |                                        |  |
| Cable\flying lead       |                                                | 2 metre SPT-1 with connector           |              |                                        |  |
| Type of wiring required |                                                | Plug & Play                            |              |                                        |  |
| Power Supplies          | i                                              |                                        |              |                                        |  |
| Product code            |                                                | Description                            | Description  |                                        |  |
| LGM9020                 |                                                | Plug & Play outdoor transformer - 22va |              |                                        |  |
| LGM9030                 |                                                | Plug & Play outdoor transformer - 60va |              |                                        |  |
| Accessories             |                                                |                                        |              |                                        |  |
| Product code            | Description                                    |                                        | Product code | Description                            |  |
| LGM9120                 | Plug & Play remote cont                        | rol set                                | LGM9090      | Plug & Play dusk sensor and timer unit |  |
| LGM9140                 | Plug & Play remote control extra receiver unit |                                        |              |                                        |  |
| Warranty                |                                                |                                        |              |                                        |  |
| ÷                       |                                                |                                        |              |                                        |  |