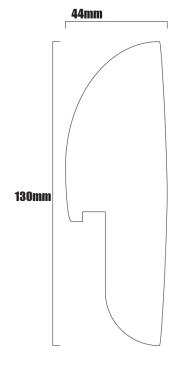

#### GENERAL

| <b>Construction Material</b> | 316 Marine-grade stainle               | ess steel    |                                      |
|------------------------------|----------------------------------------|--------------|--------------------------------------|
| Cut-out (mm)                 | N/A                                    |              |                                      |
| IP rating                    | 66                                     |              |                                      |
| Rotation angle (°)           | N/A                                    |              |                                      |
| Tilt angle (°)               | N/A                                    |              |                                      |
| Weight (g)                   | 750                                    |              |                                      |
| Wiring                       |                                        |              |                                      |
| Cable\flying lead            | N/A                                    |              |                                      |
| Type of wiring required      | Parallel                               |              |                                      |
| Transformers                 |                                        |              |                                      |
| Product code                 | Description                            | Product code | Description                          |
| LGT1101                      | Single light fused outdoor transformer | LGT1103      | Three light fused outdoor transforme |
| LGT1102                      | Two light fused outdoor transformer    | LGT1104      | Four light fused outdoor transformer |