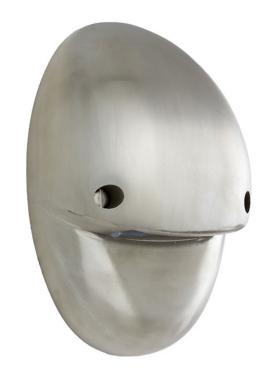

## Hunza mouse light - s/steel

COLOUR N/A

PRODUCT CODE LGH3086

**BEAM ANGLE** N/A

WATTAGE 10W

LIFE OF LAMP 4000h

#### GENERAL

| <b>Construction Material</b> | 316 Marine-grade stainle               | ess steel    |                                      |
|------------------------------|----------------------------------------|--------------|--------------------------------------|
| Cut-out (mm)                 | N/A                                    |              |                                      |
| IP rating                    | 66                                     |              |                                      |
| Rotation angle (°)           | N/A                                    |              |                                      |
| Tilt angle (°)               | N/A                                    |              |                                      |
| Weight (g)                   | 750                                    |              |                                      |
| Wiring                       |                                        |              |                                      |
| Cable\flying lead            | N/A                                    |              |                                      |
| Type of wiring required      | Parallel                               |              |                                      |
| Transformers                 |                                        |              |                                      |
| Product code                 | Description                            | Product code | Description                          |
| LGT1101                      | Single light fused outdoor transformer | LGT1103      | Three light fused outdoor transforme |
| LGT1102                      | Two light fused outdoor transformer    | LGT1104      | Four light fused outdoor transformer |