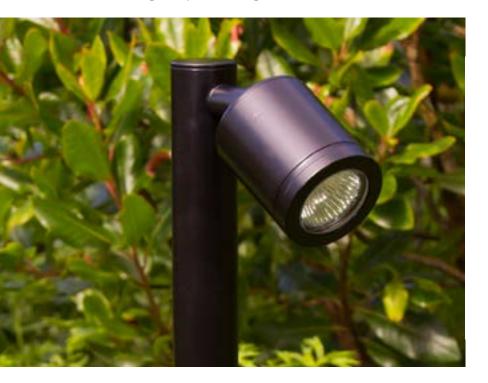

## Hunza single pole light - black

COLOUR N/A PRODUCT CODE LGH2210 BEAM ANGLE 38°

WATTAGE 20W LIFE OF LAMP

General

| Construction Material   | Powder coated aluminium                      |              |                                       |
|-------------------------|----------------------------------------------|--------------|---------------------------------------|
| Cut-out (mm)            | N/A                                          |              |                                       |
| IP rating               | 66                                           |              |                                       |
| Rotation angle (°)      | 360                                          |              |                                       |
| Tilt angle (°)          | 90                                           |              |                                       |
| Weight (g)              | 1000                                         |              |                                       |
| Wiring                  |                                              |              |                                       |
| Cable\flying lead       | 1m - H07 Rubberised                          |              |                                       |
| Type of wiring required | Parallel                                     |              |                                       |
| Transformers            |                                              |              |                                       |
| Product code            | Description                                  | Product code | Description                           |
| LGT1101                 | Single light fused outdoor transformer       | LGT1103      | Three light fused outdoor transformer |
| LGT1102                 | Two light fused outdoor transformer          | LGT1104      | Four light fused outdoor transformer  |
| Accessories             |                                              |              |                                       |
| Product code            | Description                                  |              |                                       |
| ELA7924                 | Flexible conduit 20mm (16mm ID) black - 50mm |              |                                       |
| ELC1022                 | Black rubber cable 2-core - 1mm - 50m        |              |                                       |
| Warranty                |                                              |              |                                       |
| Body                    | Internal                                     |              |                                       |
| 5 year                  | 5 year                                       |              |                                       |
|                         |                                              |              |                                       |