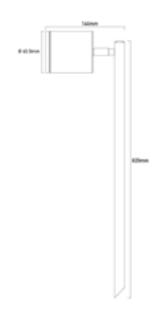

## Hunza single pole light - black

COLOUR N/A PRODUCT CODE LGH2210 BEAM ANGLE 38°

WATTAGE 20W LIFE OF LAMP

General

| Construction Material   | Powder coated aluminium                      |              |                                       |
|-------------------------|----------------------------------------------|--------------|---------------------------------------|
| Cut-out (mm)            | N/A                                          |              |                                       |
| IP rating               | 66                                           |              |                                       |
| Rotation angle (°)      | 360                                          |              |                                       |
| Tilt angle (°)          | 90                                           |              |                                       |
| Weight (g)              | 1000                                         |              |                                       |
| Wiring                  |                                              |              |                                       |
| Cable\flying lead       | 1m - H07 Rubberised                          |              |                                       |
| Type of wiring required | Parallel                                     |              |                                       |
| Transformers            |                                              |              |                                       |
| Product code            | Description                                  | Product code | Description                           |
| LGT1101                 | Single light fused outdoor transformer       | LGT1103      | Three light fused outdoor transformer |
| LGT1102                 | Two light fused outdoor transformer          | LGT1104      | Four light fused outdoor transformer  |
| Accessories             |                                              |              |                                       |
| Product code            | Description                                  |              |                                       |
| ELA7924                 | Flexible conduit 20mm (16mm ID) black - 50mm |              |                                       |
| ELC1022                 | Black rubber cable 2-core - 1mm - 50m        |              |                                       |
| Warranty                |                                              |              |                                       |
| Body                    | Internal                                     |              |                                       |
| 5 year                  | 5 year                                       |              |                                       |
|                         |                                              |              |                                       |