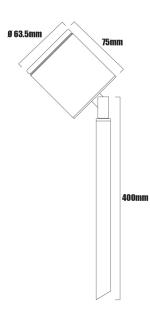

| General                      |                                        |                                              |                                       |  |  |
|------------------------------|----------------------------------------|----------------------------------------------|---------------------------------------|--|--|
| <b>Construction Material</b> | Copper                                 |                                              |                                       |  |  |
| Cut-out (mm)                 | N/A                                    |                                              |                                       |  |  |
| IP rating                    | 66                                     |                                              |                                       |  |  |
| Rotation angle (°)           | 360                                    |                                              |                                       |  |  |
| Tilt angle (°)               | 90                                     |                                              |                                       |  |  |
| Weight (g)                   | 1700                                   |                                              |                                       |  |  |
| Wiring                       |                                        |                                              |                                       |  |  |
| Cable\flying lead            | 1m - H07 Rubberised                    | 1m - H07 Rubberised                          |                                       |  |  |
| Type of wiring required      | Parallel                               | Parallel                                     |                                       |  |  |
| Transformers                 |                                        |                                              |                                       |  |  |
| Product code                 | Description                            | Product code                                 | Description                           |  |  |
| LGT1101                      | Single light fused outdoor transformer | LGT1103                                      | Three light fused outdoor transformer |  |  |
| LGT1102                      | Two light fused outdoor transformer    | LGT1104                                      | Four light fused outdoor transformer  |  |  |
| Accessories                  |                                        |                                              |                                       |  |  |
| Product code                 | Description                            |                                              |                                       |  |  |
| ELA7924                      | Flexible conduit 20mm (                | Flexible conduit 20mm (16mm ID) black - 50mm |                                       |  |  |
| ELC1022                      | Black rubber cable 2-core              | Black rubber cable 2-core - 1mm - 50m        |                                       |  |  |
| Warranty                     |                                        |                                              |                                       |  |  |
| Body                         | Internal                               | Internal                                     |                                       |  |  |
| 10 year                      | 5 year                                 |                                              |                                       |  |  |