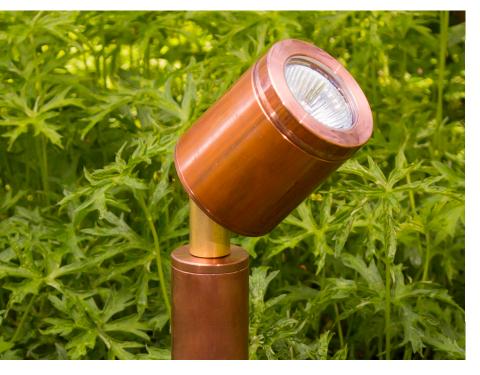

## HUNZA Hunza pole spot - copper

| COLOUR | PRODUCT CODE | BEAM ANGLE | WATTAGE | LIFE OF LAMP |
|--------|--------------|------------|---------|--------------|
| N/A    | LGH2116      | 38°        | 20W     | 5000h        |

| General                      |                                        |                                              |                                       |  |  |
|------------------------------|----------------------------------------|----------------------------------------------|---------------------------------------|--|--|
| <b>Construction Material</b> | Copper                                 |                                              |                                       |  |  |
| Cut-out (mm)                 | N/A                                    |                                              |                                       |  |  |
| IP rating                    | 66                                     |                                              |                                       |  |  |
| Rotation angle (°)           | 360                                    |                                              |                                       |  |  |
| Tilt angle (°)               | 90                                     |                                              |                                       |  |  |
| Weight (g)                   | 1700                                   |                                              |                                       |  |  |
| Wiring                       |                                        |                                              |                                       |  |  |
| Cable\flying lead            | 1m - H07 Rubberised                    | 1m - H07 Rubberised                          |                                       |  |  |
| Type of wiring required      | Parallel                               | Parallel                                     |                                       |  |  |
| Transformers                 |                                        |                                              |                                       |  |  |
| Product code                 | Description                            | Product code                                 | Description                           |  |  |
| LGT1101                      | Single light fused outdoor transformer | LGT1103                                      | Three light fused outdoor transformer |  |  |
| LGT1102                      | Two light fused outdoor transformer    | LGT1104                                      | Four light fused outdoor transformer  |  |  |
| Accessories                  |                                        |                                              |                                       |  |  |
| Product code                 | Description                            |                                              |                                       |  |  |
| ELA7924                      | Flexible conduit 20mm (                | Flexible conduit 20mm (16mm ID) black - 50mm |                                       |  |  |
| ELC1022                      | Black rubber cable 2-core              | Black rubber cable 2-core - 1mm - 50m        |                                       |  |  |
| Warranty                     |                                        |                                              |                                       |  |  |
| Body                         | Internal                               | Internal                                     |                                       |  |  |
| 10 year                      | 5 year                                 |                                              |                                       |  |  |