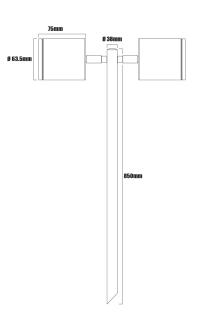

## HUNZA Hunza twin pole light - s/steel

COLOUR N/A

PRODUCT CODE LGH2014

WATTAGE 2 x 20W

LIFE OF LAMP 5000h

| General                      |                                              |              |                                       |
|------------------------------|----------------------------------------------|--------------|---------------------------------------|
| <b>Construction Material</b> | 316 marine-grade stainless steel             |              |                                       |
| Cut-out (mm)                 | N/A                                          |              |                                       |
| IP rating                    | 66                                           |              |                                       |
| Rotation angle (°)           | 360                                          |              |                                       |
| Tilt angle (°)               | 90                                           |              |                                       |
| Weight (g)                   | 2800                                         |              |                                       |
| Wiring                       |                                              |              |                                       |
| Cable\flying lead            | 1m - H07 Rubberised                          |              |                                       |
| Type of wiring required      | Parallel                                     |              |                                       |
| Transformers                 |                                              |              |                                       |
| Product code                 | Description                                  | Product code | Description                           |
| LGT1101                      | Single light fused outdoor transformer       | LGT1103      | Three light fused outdoor transformer |
| LGT1102                      | Two light fused outdoor transformer          | LGT1104      | Four light fused outdoor transformer  |
| Accessories                  |                                              |              |                                       |
| Product code                 | Description                                  |              |                                       |
| ELA7924                      | Flexible conduit 20mm (16mm ID) black - 50mm |              |                                       |
| ELC1022                      | Black rubber cable 2-core - 1mm - 50m        |              |                                       |
| Warranty                     |                                              |              |                                       |
| Body                         | Internal                                     |              |                                       |
| 10 year                      | 5 year                                       |              |                                       |