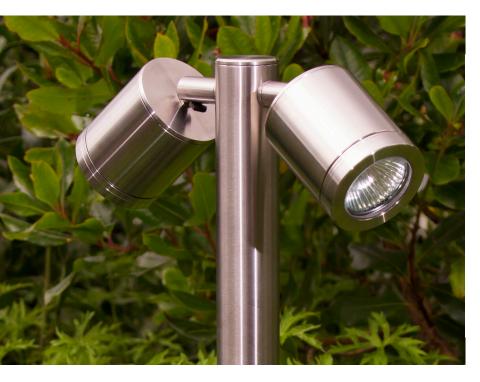

## HUNZA Hunza twin pole light - s/steel

COLOUR N/A

PRODUCT CODE LGH2014

WATTAGE 2 x 20W

LIFE OF LAMP 5000h

| General                      |                                              |              |                                       |
|------------------------------|----------------------------------------------|--------------|---------------------------------------|
| <b>Construction Material</b> | 316 marine-grade stainless steel             |              |                                       |
| Cut-out (mm)                 | N/A                                          |              |                                       |
| IP rating                    | 66                                           |              |                                       |
| Rotation angle (°)           | 360                                          |              |                                       |
| Tilt angle (°)               | 90                                           |              |                                       |
| Weight (g)                   | 2800                                         |              |                                       |
| Wiring                       |                                              |              |                                       |
| Cable\flying lead            | 1m - H07 Rubberised                          |              |                                       |
| Type of wiring required      | Parallel                                     |              |                                       |
| Transformers                 |                                              |              |                                       |
| Product code                 | Description                                  | Product code | Description                           |
| LGT1101                      | Single light fused outdoor transformer       | LGT1103      | Three light fused outdoor transformer |
| LGT1102                      | Two light fused outdoor transformer          | LGT1104      | Four light fused outdoor transformer  |
| Accessories                  |                                              |              |                                       |
| Product code                 | Description                                  |              |                                       |
| ELA7924                      | Flexible conduit 20mm (16mm ID) black - 50mm |              |                                       |
| ELC1022                      | Black rubber cable 2-core - 1mm - 50m        |              |                                       |
| Warranty                     |                                              |              |                                       |
| Body                         | Internal                                     |              |                                       |
| 10 year                      | 5 year                                       |              |                                       |