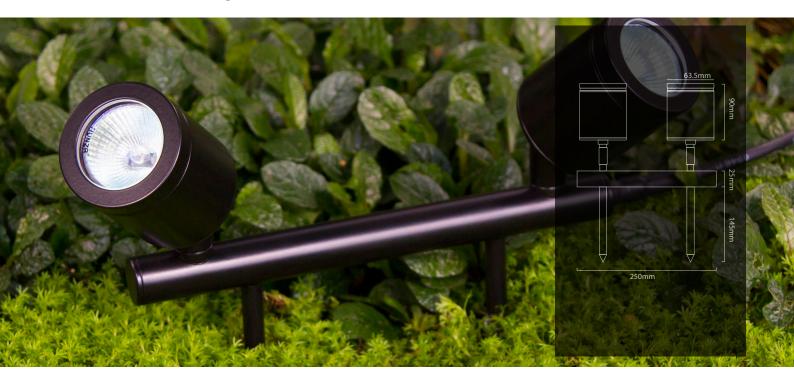

## Hunza twin bar light - black

PRODUCT CODE LGH1250 COLOUR N/A BEAM ANGLE 38°

WATTAGE 20W LIFE OF LAMP

LUMENS 210lm

General

| General                      |                                              |                |              |                                       |
|------------------------------|----------------------------------------------|----------------|--------------|---------------------------------------|
| <b>Construction Material</b> | Powder co                                    | ated aluminium |              |                                       |
| Cut-out (mm)                 | N/A                                          |                |              |                                       |
| IP rating                    | 66                                           |                |              |                                       |
| Rotation angle (°)           | 360                                          |                |              |                                       |
| Tilt angle (°)               | 90                                           |                |              |                                       |
| Weight (g)                   | 1060                                         |                |              |                                       |
| Wiring                       |                                              |                |              |                                       |
| Cable\flying lead            | 1m - H07 Rubberised                          |                |              |                                       |
| Type of wiring required      | Parallel                                     |                |              |                                       |
| Transformers                 |                                              |                |              |                                       |
| Product code                 | Description                                  |                | Product code | Description                           |
| LGT1101                      | Single light fused outdoor transformer       |                | LGT1103      | Three light fused outdoor transformer |
| LGT1102                      | Two light fused outdoor transformer          |                | LGT1104      | Four light fused outdoor transformer  |
| Accessories                  |                                              |                |              |                                       |
| Product code                 | Description                                  |                |              |                                       |
| ELA7924                      | Flexible conduit 20mm (16mm ID) black - 50mm |                |              |                                       |
| ELC1022                      | Black rubber cable 2-core - 1mm - 50m        |                |              |                                       |
| Warranty                     |                                              |                |              |                                       |
| Body                         | Internal                                     |                |              |                                       |
| 5 year                       | 5 year                                       |                |              |                                       |
|                              |                                              |                |              |                                       |