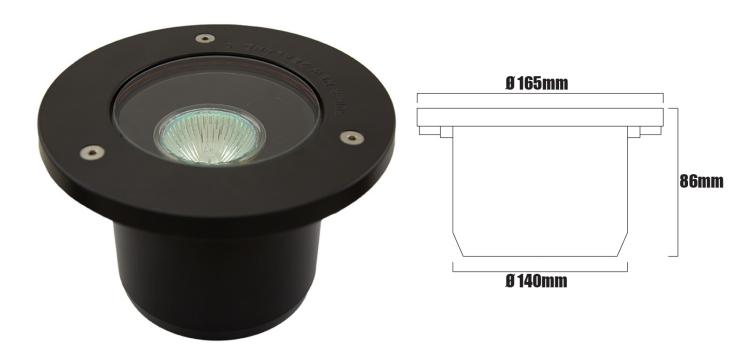

## Hunza lawn light - black flange

COLOUR N/A PRODUCT CODE LGH5220 BEAM ANGLE 38°

WATTAGE 20W LIFE OF LAMP 5000h

GENERAL

| Powder coated aluminium                      |                                                                                                                                                                                                             |                                                                                                                                                                                                                                                                       |  |
|----------------------------------------------|-------------------------------------------------------------------------------------------------------------------------------------------------------------------------------------------------------------|-----------------------------------------------------------------------------------------------------------------------------------------------------------------------------------------------------------------------------------------------------------------------|--|
| 114                                          |                                                                                                                                                                                                             |                                                                                                                                                                                                                                                                       |  |
| 67                                           |                                                                                                                                                                                                             |                                                                                                                                                                                                                                                                       |  |
| N/A                                          |                                                                                                                                                                                                             |                                                                                                                                                                                                                                                                       |  |
| 20°                                          |                                                                                                                                                                                                             |                                                                                                                                                                                                                                                                       |  |
| 940                                          |                                                                                                                                                                                                             |                                                                                                                                                                                                                                                                       |  |
|                                              |                                                                                                                                                                                                             |                                                                                                                                                                                                                                                                       |  |
| 1m - H07 Rubberised                          |                                                                                                                                                                                                             |                                                                                                                                                                                                                                                                       |  |
| Parallel                                     |                                                                                                                                                                                                             |                                                                                                                                                                                                                                                                       |  |
|                                              |                                                                                                                                                                                                             |                                                                                                                                                                                                                                                                       |  |
| Description                                  | Product code                                                                                                                                                                                                | Description                                                                                                                                                                                                                                                           |  |
| Single light fused outdoor transformer       | LGT1103                                                                                                                                                                                                     | Three light fused outdoor transformer                                                                                                                                                                                                                                 |  |
| Two light fused outdoor transformer          | LGT1104                                                                                                                                                                                                     | Four light fused outdoor transformer                                                                                                                                                                                                                                  |  |
|                                              |                                                                                                                                                                                                             |                                                                                                                                                                                                                                                                       |  |
| Description                                  |                                                                                                                                                                                                             |                                                                                                                                                                                                                                                                       |  |
| Flexible conduit 20mm (16mm ID) black - 50mm |                                                                                                                                                                                                             |                                                                                                                                                                                                                                                                       |  |
| Black rubber cable 2-core - 1mm - 50m        |                                                                                                                                                                                                             |                                                                                                                                                                                                                                                                       |  |
|                                              |                                                                                                                                                                                                             |                                                                                                                                                                                                                                                                       |  |
| Internal                                     |                                                                                                                                                                                                             |                                                                                                                                                                                                                                                                       |  |
|                                              | 5 year                                                                                                                                                                                                      |                                                                                                                                                                                                                                                                       |  |
|                                              | 114 67 N/A 20° 940  1m - H07 Rubberised Parallel  Description Single light fused outdoor transformer Two light fused outdoor transformer  Description Flexible conduit 20mm (16 Black rubber cable 2-core - | 114 67 N/A 20° 940  1m - H07 Rubberised Parallel  Description Product code Single light fused outdoor transformer LGT1103 Two light fused outdoor transformer LGT1104  Description Flexible conduit 20mm (16mm ID) black - 50mm Black rubber cable 2-core - 1mm - 50m |  |