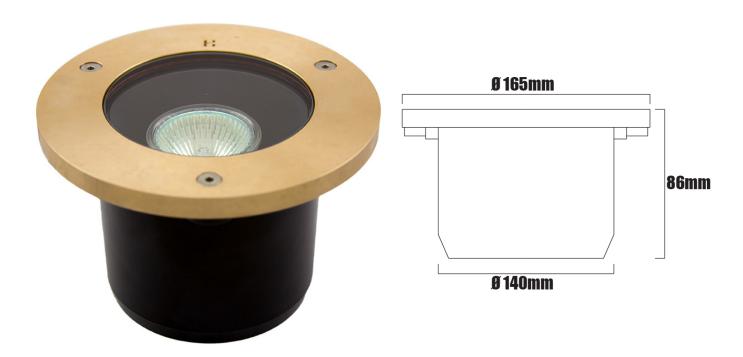

## Hunza lawn light - bronze flange

COLOURPRODUCT CODEBEAM ANGLEWATTAGELIFE OF LAMPN/ALGH532038°20W5000h

| Construction Material   | Bronze                                       |              |                                       |
|-------------------------|----------------------------------------------|--------------|---------------------------------------|
| Cut-out (mm)            | 114                                          |              |                                       |
| IP rating               | 67                                           |              |                                       |
| Rotation angle (°)      | N/A                                          |              |                                       |
| Tilt angle (°)          | 20°                                          |              |                                       |
| Weight (g)              | 1140                                         |              |                                       |
| Wiring                  |                                              |              |                                       |
| Cable\flying lead       | 1m - H07 Rubberised                          |              |                                       |
| Type of wiring required | Parallel                                     |              |                                       |
| Transformers            |                                              |              |                                       |
| Product code            | Description                                  | Product code | Description                           |
| LGT1101                 | Single light fused outdoor transformer       | LGT1103      | Three light fused outdoor transformer |
| LGT1102                 | Two light fused outdoor transformer          | LGT1104      | Four light fused outdoor transformer  |
| Accessories             |                                              |              |                                       |
| Product code            | Description                                  |              |                                       |
| ELA7924                 | Flexible conduit 20mm (16mm ID) black - 50mm |              |                                       |
| ELC1022                 | Black rubber cable 2-core - 1mm - 50m        |              |                                       |
| Warranty                |                                              |              |                                       |
| Body                    | Internal                                     |              |                                       |
| 10 year                 | 5 year                                       |              |                                       |
|                         |                                              |              |                                       |