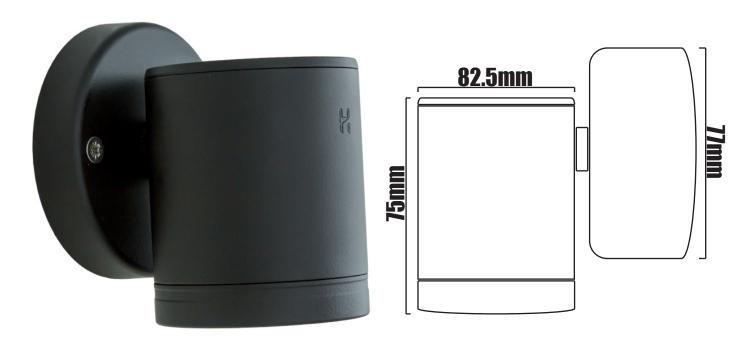

## Hunza wall downlight - black

COLOURPRODUCT CODEBEAM ANGLEWATTAGELIFE OF LAMPN/ALGH622038°20W5000h

| CEN | IED | ΛΙ |
|-----|-----|----|

| <b>Construction Material</b> | Powder coated aluminium                      | n            |                                       |  |  |
|------------------------------|----------------------------------------------|--------------|---------------------------------------|--|--|
| Cut-out (mm)                 | N/A                                          |              |                                       |  |  |
| IP rating                    | 66                                           |              |                                       |  |  |
| Rotation angle (°)           | N/A                                          |              |                                       |  |  |
| Tilt angle (°)               | N/A                                          |              |                                       |  |  |
| Weight (g)                   | 460                                          |              |                                       |  |  |
| Wiring                       |                                              |              |                                       |  |  |
| Cable\flying lead            | N/A                                          |              |                                       |  |  |
| Type of wiring required      | Parallel                                     |              |                                       |  |  |
| Transformers                 |                                              |              |                                       |  |  |
| Product code                 | Description                                  | Product code | Description                           |  |  |
| LGT1101                      | Single light fused outdoor transformer       | LGT1103      | Three light fused outdoor transformer |  |  |
| LGT1102                      | Two light fused outdoor transformer          | LGT1104      | Four light fused outdoor transformer  |  |  |
| Accessories                  |                                              |              |                                       |  |  |
| Product code                 | Description                                  |              |                                       |  |  |
| ELA7924                      | Flexible conduit 20mm (16mm ID) black - 50mm |              |                                       |  |  |
| ELC1022                      | Black rubber cable 2-core - 1mm - 50m        |              |                                       |  |  |
| Warranty                     |                                              |              |                                       |  |  |
| Body                         | Internal                                     |              |                                       |  |  |
| 5 year                       | 5 year                                       |              |                                       |  |  |