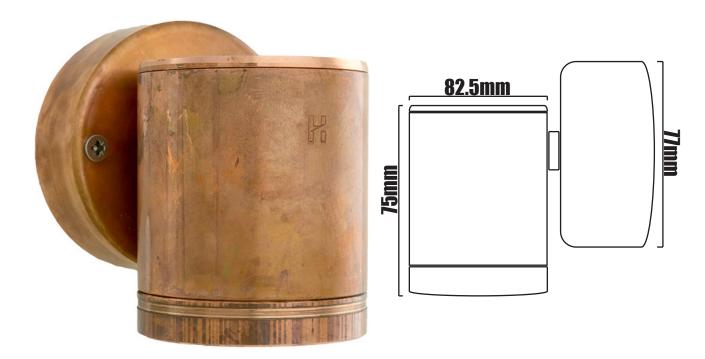

## Hunza wall downlight - copper

COLOUR N/A PRODUCT CODE LGH6120 BEAM ANGLE 38°

WATTAGE 20W LIFE OF LAMP

GENERAL

| Copper                                       |                                                                                                                                                                    |                                                                                                                                                            |
|----------------------------------------------|--------------------------------------------------------------------------------------------------------------------------------------------------------------------|------------------------------------------------------------------------------------------------------------------------------------------------------------|
| N/A                                          |                                                                                                                                                                    |                                                                                                                                                            |
| 66                                           |                                                                                                                                                                    |                                                                                                                                                            |
| N/A                                          |                                                                                                                                                                    |                                                                                                                                                            |
| N/A                                          |                                                                                                                                                                    |                                                                                                                                                            |
| 1200                                         |                                                                                                                                                                    |                                                                                                                                                            |
|                                              |                                                                                                                                                                    |                                                                                                                                                            |
| N/A                                          |                                                                                                                                                                    |                                                                                                                                                            |
| Parallel                                     |                                                                                                                                                                    |                                                                                                                                                            |
|                                              |                                                                                                                                                                    |                                                                                                                                                            |
| Description                                  | Product code                                                                                                                                                       | Description                                                                                                                                                |
| Single light fused outdoor transformer       | LGT1103                                                                                                                                                            | Three light fused outdoor transformer                                                                                                                      |
| Two light fused outdoor transformer          | LGT1104                                                                                                                                                            | Four light fused outdoor transformer                                                                                                                       |
|                                              |                                                                                                                                                                    |                                                                                                                                                            |
| Description                                  |                                                                                                                                                                    |                                                                                                                                                            |
| Flexible conduit 20mm (16mm ID) black - 50mm |                                                                                                                                                                    |                                                                                                                                                            |
| Black rubber cable 2-core - 1mm - 50m        |                                                                                                                                                                    |                                                                                                                                                            |
|                                              |                                                                                                                                                                    |                                                                                                                                                            |
|                                              |                                                                                                                                                                    |                                                                                                                                                            |
| Internal                                     |                                                                                                                                                                    |                                                                                                                                                            |
|                                              | N/A 66 N/A N/A N/A 1200  N/A Parallel  Description Single light fused outdoor transformer Two light fused outdoor transformer  Description Flexible conduit 20mm ( | N/A 66 N/A N/A N/A 1200  N/A Parallel  Description Product code Single light fused outdoor transformer LGT1103 Two light fused outdoor transformer LGT1104 |