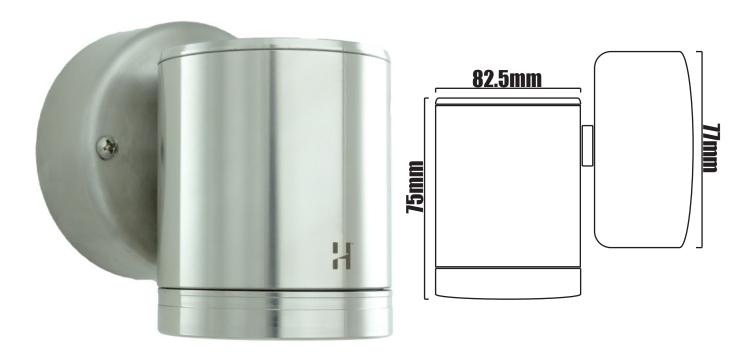

## Hunza wall downlight - s/steel

COLOURPRODUCT CODEBEAM ANGLEWATTAGELIFE OF LAMPN/ALGH602038°20W5000h

| CEN | IED | ΛΙ |
|-----|-----|----|

| <b>Construction Material</b> | 316 Marine-grade stair                       | nless steel  |                                       |  |
|------------------------------|----------------------------------------------|--------------|---------------------------------------|--|
| Cut-out (mm)                 | N/A                                          |              |                                       |  |
| IP rating                    | 66                                           |              |                                       |  |
| Rotation angle (°)           | N/A                                          |              |                                       |  |
| Tilt angle (°)               | N/A                                          |              |                                       |  |
| Weight (g)                   | 1080                                         |              |                                       |  |
| Wiring                       |                                              |              |                                       |  |
| Cable\flying lead            | N/A                                          |              |                                       |  |
| Type of wiring required      | Parallel                                     |              |                                       |  |
| Transformers                 |                                              |              |                                       |  |
| Product code                 | Description                                  | Product code | Description                           |  |
| LGT1101                      | Single light fused outdoor transformer       | LGT1103      | Three light fused outdoor transformer |  |
| LGT1102                      | Two light fused outdoor transformer          | LGT1104      | Four light fused outdoor transformer  |  |
| Accessories                  |                                              |              |                                       |  |
| Product code                 | Description                                  |              |                                       |  |
| ELA7924                      | Flexible conduit 20mm (16mm ID) black - 50mm |              |                                       |  |
| ELC1022                      | Black rubber cable 2-core - 1mm - 50m        |              |                                       |  |
| Warranty                     |                                              |              |                                       |  |
| Body                         | Internal                                     |              |                                       |  |
| 10 year                      | 5 year                                       |              |                                       |  |