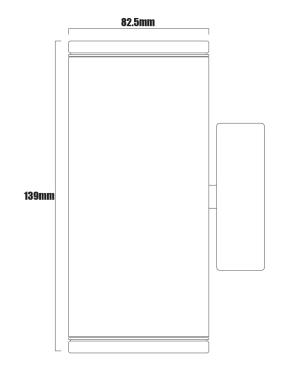

## Hunza pillar light - black

COLOUR N/A PRODUCT CODE LGH6230 BEAM ANGLE 38°

WATTAGE 2 x 20W LIFE OF LAMP 5000h

GENERAL

| Powder coated aluminium                      |                                                                                                                                                                             |                                                                                                                                                                                                                                                                   |  |
|----------------------------------------------|-----------------------------------------------------------------------------------------------------------------------------------------------------------------------------|-------------------------------------------------------------------------------------------------------------------------------------------------------------------------------------------------------------------------------------------------------------------|--|
| N/A                                          |                                                                                                                                                                             |                                                                                                                                                                                                                                                                   |  |
| 66                                           |                                                                                                                                                                             |                                                                                                                                                                                                                                                                   |  |
| N/A                                          |                                                                                                                                                                             |                                                                                                                                                                                                                                                                   |  |
| N/A                                          |                                                                                                                                                                             |                                                                                                                                                                                                                                                                   |  |
| 775                                          |                                                                                                                                                                             |                                                                                                                                                                                                                                                                   |  |
|                                              |                                                                                                                                                                             |                                                                                                                                                                                                                                                                   |  |
| N/A                                          |                                                                                                                                                                             |                                                                                                                                                                                                                                                                   |  |
| Parallel                                     |                                                                                                                                                                             |                                                                                                                                                                                                                                                                   |  |
|                                              |                                                                                                                                                                             |                                                                                                                                                                                                                                                                   |  |
| Description                                  | Product code                                                                                                                                                                | Description                                                                                                                                                                                                                                                       |  |
| Single light fused outdoor transformer       | LGT1103                                                                                                                                                                     | Three light fused outdoor transformer                                                                                                                                                                                                                             |  |
| Two light fused outdoor transformer          | LGT1104                                                                                                                                                                     | Four light fused outdoor transformer                                                                                                                                                                                                                              |  |
|                                              |                                                                                                                                                                             |                                                                                                                                                                                                                                                                   |  |
| Description                                  |                                                                                                                                                                             |                                                                                                                                                                                                                                                                   |  |
| Flexible conduit 20mm (16mm ID) black - 50mm |                                                                                                                                                                             |                                                                                                                                                                                                                                                                   |  |
| Black rubber cable 2-core - 1mm - 50m        |                                                                                                                                                                             |                                                                                                                                                                                                                                                                   |  |
|                                              |                                                                                                                                                                             |                                                                                                                                                                                                                                                                   |  |
| Internal                                     | Internal                                                                                                                                                                    |                                                                                                                                                                                                                                                                   |  |
| 5 vear                                       | 5 year                                                                                                                                                                      |                                                                                                                                                                                                                                                                   |  |
|                                              | N/A 66 N/A N/A N/A 775  N/A Parallel  Description Single light fused outdoor transformer Two light fused outdoor transformer  Two light fused outdoor transformer  Internal | N/A  66  N/A  N/A  775  N/A  Parallel  Description  Product code  Single light fused outdoor transformer  LGT1103  Two light fused outdoor transformer  LGT1104  Description  Flexible conduit 20mm (16mm ID) black - 50mm  Black rubber cable 2-core - 1mm - 50m |  |