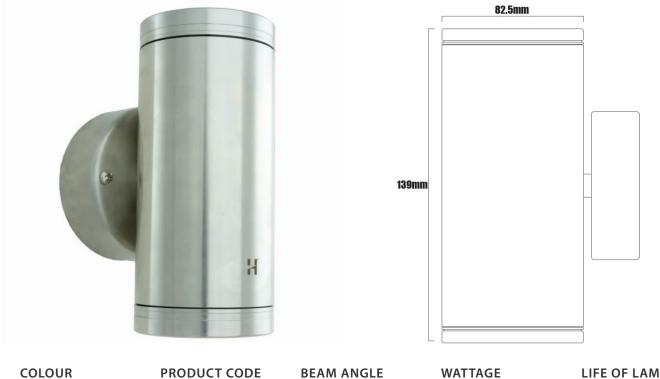

## HUNZA Hunza pillar light - s/steel

N/A

PRODUCT CODE LGH6030

**BEAM ANGLE** 

38°

WATTAGE 2 x 20W

LIFE OF LAMP 5000h