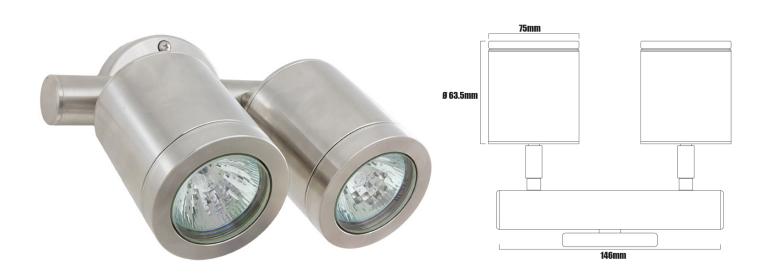

## HUNZA Hunza twin wall spot - s/steel

| COLOUR | PRODUCT CODE | BEAM ANGLE | WATTAGE | LIFE OF LAMP |
|--------|--------------|------------|---------|--------------|
| N/A    | LGH6014      | 38°        | 2 x 20W | 5000h        |

| GENERAL                      |                                        |                                              |                                       |  |  |
|------------------------------|----------------------------------------|----------------------------------------------|---------------------------------------|--|--|
| <b>Construction Material</b> | 316 Marine-grade stainless steel       |                                              |                                       |  |  |
| Cut-out (mm)                 | N/A                                    |                                              |                                       |  |  |
| IP rating                    | 66                                     |                                              |                                       |  |  |
| Rotation angle (°)           | N/A                                    |                                              |                                       |  |  |
| Tilt angle (°)               | N/A                                    |                                              |                                       |  |  |
| Weight (g)                   | 1750                                   |                                              |                                       |  |  |
| Wiring                       |                                        |                                              |                                       |  |  |
| Cable\flying lead            | N/A                                    |                                              |                                       |  |  |
| Type of wiring required      | Parallel                               |                                              |                                       |  |  |
| Transformers                 |                                        |                                              |                                       |  |  |
| Product code                 | Description                            | Product code                                 | Description                           |  |  |
| LGT1101                      | Single light fused outdoor transformer | LGT1103                                      | Three light fused outdoor transformer |  |  |
| LGT1102                      | Two light fused outdoor transformer    | LGT1104                                      | Four light fused outdoor transformer  |  |  |
| Accessories                  |                                        |                                              |                                       |  |  |
| Product code                 | Description                            | Description                                  |                                       |  |  |
| ELA7924                      | Flexible conduit 20mm (1               | Flexible conduit 20mm (16mm ID) black - 50mm |                                       |  |  |
| ELC1022                      | Black rubber cable 2-core              | Black rubber cable 2-core - 1mm - 50m        |                                       |  |  |
| Warranty                     |                                        |                                              |                                       |  |  |
| Body                         | Internal                               | Internal                                     |                                       |  |  |
| 10 year                      | 5 year                                 |                                              |                                       |  |  |