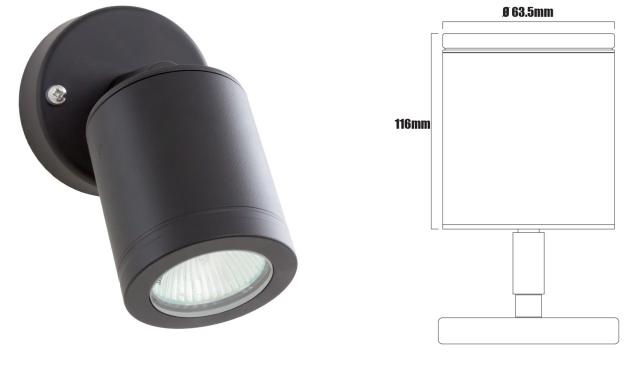

## HUNZA Hunza wall spot - black

| COLOUR | PRODUCT CODE | BEAM ANGLE | WATTAGE | LIFE OF LAMP |
|--------|--------------|------------|---------|--------------|
| N/A    | LGH6210      | 38°        | 20W     | 5000h        |

| GENERAL |
|---------|
|---------|

| GENERAL                      |                                              |              |                                       |  |  |
|------------------------------|----------------------------------------------|--------------|---------------------------------------|--|--|
| <b>Construction Material</b> | Powder coated aluminium                      |              |                                       |  |  |
| Cut-out (mm)                 | N/A                                          |              |                                       |  |  |
| IP rating                    | 66                                           |              |                                       |  |  |
| Rotation angle (°)           | 360°                                         |              |                                       |  |  |
| Tilt angle (°)               | 90°                                          |              |                                       |  |  |
| Weight (g)                   | 495                                          |              |                                       |  |  |
| Wiring                       |                                              |              |                                       |  |  |
| Cable\flying lead            | N/A                                          |              |                                       |  |  |
| Type of wiring required      | Parallel                                     |              |                                       |  |  |
| Transformers                 |                                              |              |                                       |  |  |
| Product code                 | Description                                  | Product code | Description                           |  |  |
| LGT1101                      | Single light fused outdoor transformer       | LGT1103      | Three light fused outdoor transformer |  |  |
| LGT1102                      | Two light fused outdoor transformer          | LGT1104      | Four light fused outdoor transformer  |  |  |
| Accessories                  |                                              |              |                                       |  |  |
| Product code                 | Description                                  |              |                                       |  |  |
| ELA7924                      | Flexible conduit 20mm (16mm ID) black - 50mm |              |                                       |  |  |
| ELC1022                      | Black rubber cable 2-core - 1mm - 50m        |              |                                       |  |  |
| Warranty                     |                                              |              |                                       |  |  |
| Body                         | Internal                                     |              |                                       |  |  |
|                              |                                              |              |                                       |  |  |