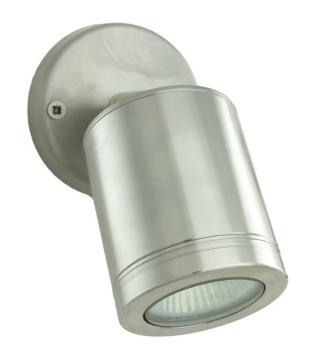

## Hunza wall spot - s/steel

COLOUR 3000k PRODUCT CODE LGH6010 BEAM ANGLE 38°

WATTAGE 20W LIFE OF LAMP

5000h

| GENERAL                      |                                              |              |                                       |
|------------------------------|----------------------------------------------|--------------|---------------------------------------|
| <b>Construction Material</b> | 316 Marine-grade stainless steel             |              |                                       |
| Cut-out (mm)                 | N/A                                          |              |                                       |
| IP rating                    | 66                                           |              |                                       |
| Rotation angle (°)           | 360°                                         |              |                                       |
| Tilt angle (°)               | 90°                                          |              |                                       |
| Weight (g)                   | 1080                                         |              |                                       |
| Wiring                       |                                              |              |                                       |
| Cable\flying lead            | N/A                                          |              |                                       |
| Type of wiring required      | Parallel                                     |              |                                       |
| Transformers                 |                                              |              |                                       |
| Product code                 | Description                                  | Product code | Description                           |
| LGT1101                      | Single light fused outdoor transformer       | LGT1103      | Three light fused outdoor transformer |
| LGT1102                      | Two light fused outdoor transformer          | LGT1104      | Four light fused outdoor transformer  |
| Accessories                  |                                              |              |                                       |
| Product code                 | Description                                  |              |                                       |
| ELA7924                      | Flexible conduit 20mm (16mm ID) black - 50mm |              |                                       |
| ELC1022                      | Black rubber cable 2-core - 1mm - 50m        |              |                                       |
| Warranty                     |                                              |              |                                       |
| Body                         | Internal                                     |              |                                       |
| 10 year                      | 5 year                                       |              |                                       |