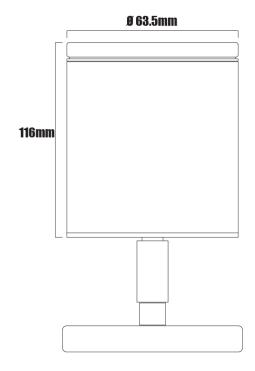

## Hunza wall spot - s/steel

COLOUR 3000k PRODUCT CODE LGH6010 BEAM ANGLE 38°

WATTAGE 20W LIFE OF LAMP

5000h

| GENERAL                      |                                              |              |                                       |
|------------------------------|----------------------------------------------|--------------|---------------------------------------|
| <b>Construction Material</b> | 316 Marine-grade stainless steel             |              |                                       |
| Cut-out (mm)                 | N/A                                          |              |                                       |
| IP rating                    | 66                                           |              |                                       |
| Rotation angle (°)           | 360°                                         |              |                                       |
| Tilt angle (°)               | 90°                                          |              |                                       |
| Weight (g)                   | 1080                                         |              |                                       |
| Wiring                       |                                              |              |                                       |
| Cable\flying lead            | N/A                                          |              |                                       |
| Type of wiring required      | Parallel                                     |              |                                       |
| Transformers                 |                                              |              |                                       |
| Product code                 | Description                                  | Product code | Description                           |
| LGT1101                      | Single light fused outdoor transformer       | LGT1103      | Three light fused outdoor transformer |
| LGT1102                      | Two light fused outdoor transformer          | LGT1104      | Four light fused outdoor transformer  |
| Accessories                  |                                              |              |                                       |
| Product code                 | Description                                  |              |                                       |
| ELA7924                      | Flexible conduit 20mm (16mm ID) black - 50mm |              |                                       |
| ELC1022                      | Black rubber cable 2-core - 1mm - 50m        |              |                                       |
| Warranty                     |                                              |              |                                       |
| Body                         | Internal                                     |              |                                       |
| 10 year                      | 5 year                                       |              |                                       |