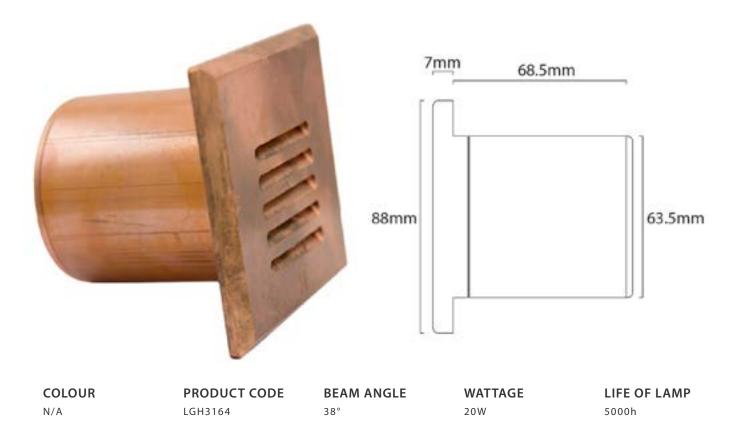

## HUNZA

Hunza step light (louvre) square - copper

| GENERAL                      |                                              |                                       |                                       |  |
|------------------------------|----------------------------------------------|---------------------------------------|---------------------------------------|--|
| <b>Construction Material</b> | Copper                                       |                                       |                                       |  |
| Cut-out (mm)                 | 64                                           |                                       |                                       |  |
| IP rating                    | 66                                           |                                       |                                       |  |
| Rotation angle (°)           | N/A                                          |                                       |                                       |  |
| Tilt angle (°)               | N/A                                          |                                       |                                       |  |
| Weight (g)                   | 1350                                         |                                       |                                       |  |
| Wiring                       |                                              |                                       |                                       |  |
| Cable\flying lead            | 1m - H07 Rubberised                          |                                       |                                       |  |
| Type of wiring required      | Parallel                                     |                                       |                                       |  |
| Transformers                 |                                              |                                       |                                       |  |
| Product code                 | Description                                  | Product code                          | Description                           |  |
| LGT1101                      | Single light fused outdoor transformer       | LGT1103                               | Three light fused outdoor transformer |  |
| LGT1102                      | Two light fused outdoor transformer          | LGT1104                               | Four light fused outdoor transformer  |  |
| Accessories                  |                                              |                                       |                                       |  |
| Product code                 | Description                                  |                                       |                                       |  |
| ELA7924                      | Flexible conduit 20mm (16mm ID) black - 50mm |                                       |                                       |  |
| ELC1022                      | Black rubber cable 2-core                    | Black rubber cable 2-core - 1mm - 50m |                                       |  |
| Warranty                     |                                              |                                       |                                       |  |
| Body                         | Internal                                     |                                       |                                       |  |
| 10 year                      | 5 year                                       |                                       |                                       |  |
| ,                            | ,                                            |                                       |                                       |  |