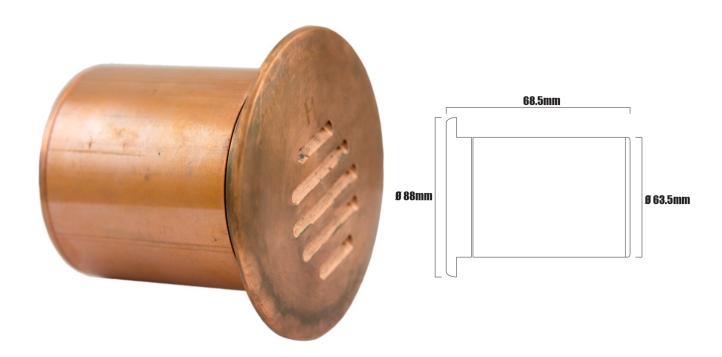

| <b>Construction Material</b> | Copper                                       |              |                                       |  |  |
|------------------------------|----------------------------------------------|--------------|---------------------------------------|--|--|
| Cut-out (mm)                 | 64                                           |              |                                       |  |  |
| IP rating                    | 66                                           |              |                                       |  |  |
| Rotation angle (°)           | N/A                                          |              |                                       |  |  |
| Tilt angle (°)               | N/A                                          |              |                                       |  |  |
| Weight (g)                   | 1100                                         |              |                                       |  |  |
| Wiring                       |                                              |              |                                       |  |  |
| Cable\flying lead            | 1m - H07 Rubberised                          |              |                                       |  |  |
| Type of wiring required      | Parallel                                     |              |                                       |  |  |
| Transformers                 |                                              |              |                                       |  |  |
| Product code                 | Description                                  | Product code | Description                           |  |  |
| LGT1101                      | Single light fused outdoor transformer       | LGT1103      | Three light fused outdoor transformer |  |  |
| LGT1102                      | Two light fused outdoor transformer          | LGT1104      | Four light fused outdoor transformer  |  |  |
| Accessories                  |                                              |              |                                       |  |  |
| Product code                 | Description                                  |              |                                       |  |  |
| ELA7924                      | Flexible conduit 20mm (16mm ID) black - 50mm |              |                                       |  |  |
| ELC1022                      | Black rubber cable 2-core - 1mm - 50m        |              |                                       |  |  |
| Warranty                     |                                              |              |                                       |  |  |
|                              |                                              |              |                                       |  |  |
| Body                         | Internal                                     |              |                                       |  |  |