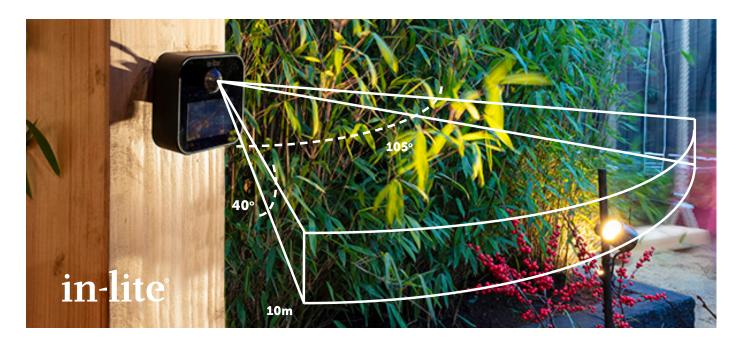

## \_\_\_ • •

- Easy to operate using the in-lite app for iOS and Android smartphones & tablets.
- Can easily be installed dozens of meters from the transformer.
- Motion detection up to 10 meters guaranteed.
- Up to 16 SMART MOVE motion detectors can be connected to one SMART HUB-150.