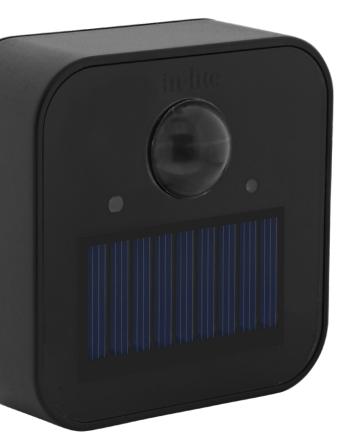

# SMART MOVE

Completely wireless thanks to power-generating solar panel

### DISCOVER THE WIRELESS SMART MOVE

The SMART MOVE is a completely wireless motion detector. It is equipped with a solar panel that stores the energy collected internally. Since the SMART MOVE has its own light sensor, it only works after dark. Thanks to Bluetooth connectivity, it is possible to install up to 16 SMART MOVE motion detectors in a yard.