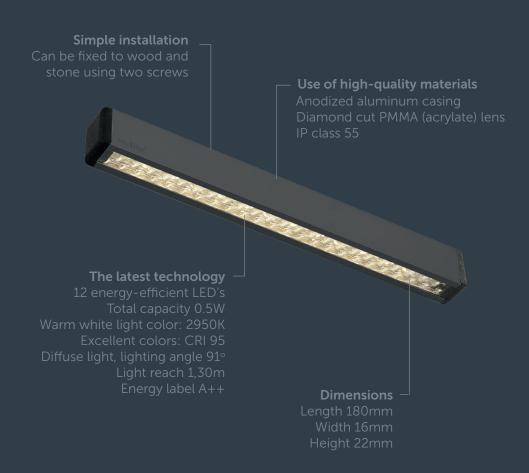

## EVO HYDE 180 DARK

The EVO HYDE 180 DARK allows us to introduce a multi-function surface spotlight that can be used to easily create new lighting effects in the garden. The fixture features a casing made from anodized aluminum. This gives it a stylish appearance and makes it highly resistant against dirt and weather conditions.

fixtures feature a 'diamond cut' lens which ensures effective and uniform light distribution.

The EVO HYDE 180 DARK can be incorporated into staircases, platforms, balustrades, benches and pond elements.

All products in the EVO range feature the latest and very best LED's. This means the fixtures are very energy-efficient and help to create very natural colors in your garden. In addition, the

other products in the EVO range and transform your outdoor space into somewhere you enjoy spending time during the day and in the evening.