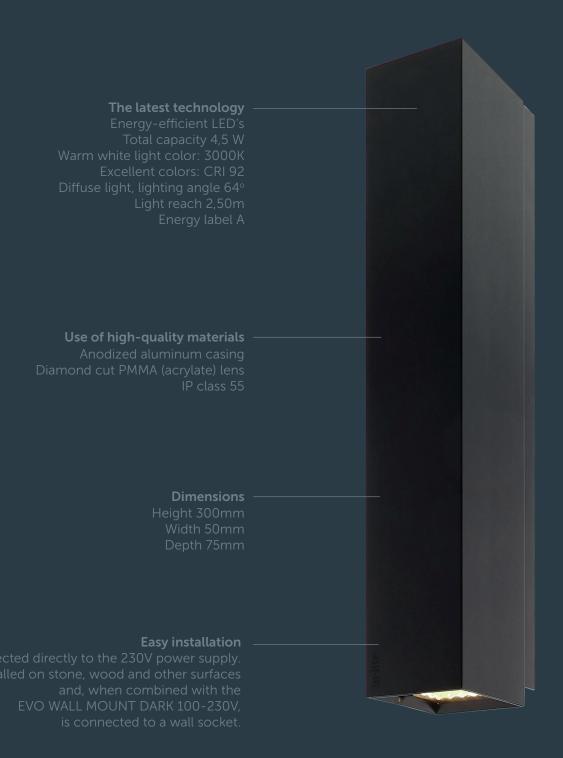

## EVO DOWN DARK 100-230V

The introduction of the new EVO DOWN DARK 100-230V completes the EVO line. Designed specifically to connect to the power supply, this wall light is the perfect finishing touch in any EVO yard. The EVO DOWN DARK can also be used as attractive stand-alone lighting. This stylish wall light is an excellent choice for modern homes and straight outer walls.

All of the products in the EVO line are made of the highest quality materials. The EVO DOWN DARK

100-230V is made of high-quality anodized aluminum. This not only gives it a stylish look & feel, but makes it highly resistant against dirt and weather conditions and, consequently, corrosion-resistant. This architecturally designed wall light is equipped with superior quality LED lights and a diamond-cut lens to ensure an attractive and even distribution of the light. This LED downlighter has a di-use light beam, creating an inviting display of light on straight walls.