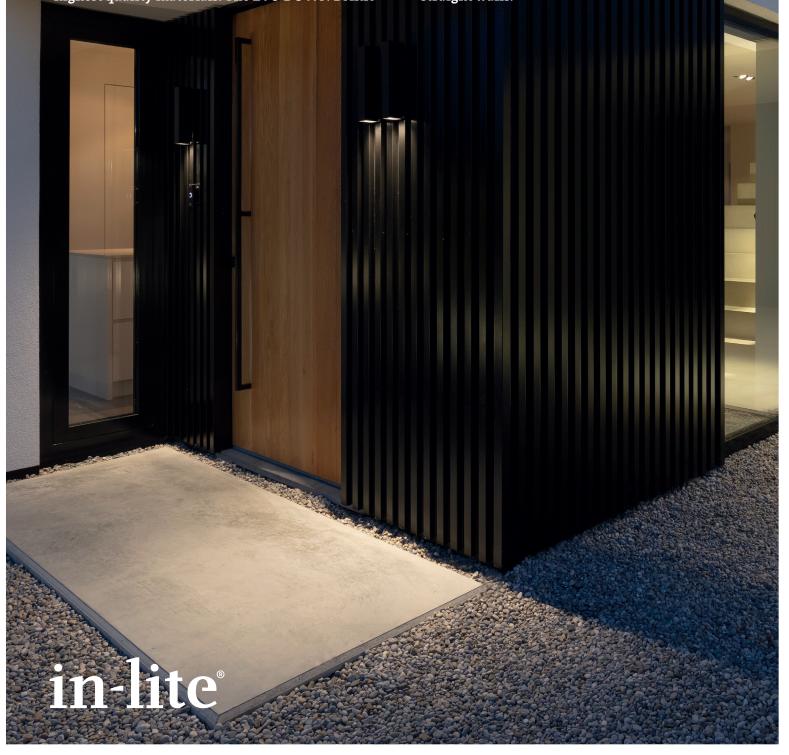

## EVO DOWN DARK 100-230V

The introduction of the new EVO DOWN DARK 100-230V completes the EVO line. Designed specifically to connect to the power supply, this wall light is the perfect finishing touch in any EVO yard. The EVO DOWN DARK can also be used as attractive stand-alone lighting. This stylish wall light is an excellent choice for modern homes and straight outer walls.

All of the products in the EVO line are made of the highest quality materials. The EVO DOWN DARK

100-230V is made of high-quality anodized aluminum. This not only gives it a stylish look & feel, but makes it highly resistant against dirt and weather conditions and, consequently, corrosion-resistant. This architecturally designed wall light is equipped with superior quality LED lights and a diamond-cut lens to ensure an attractive and even distribution of the light. This LED downlighter has a di-use light beam, creating an inviting display of light on straight walls.