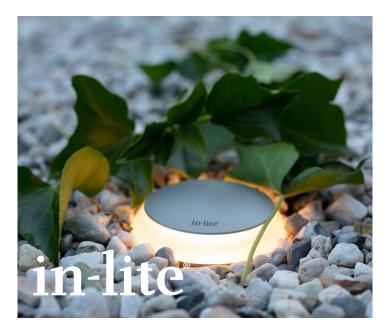

## PUCK

PUCK is a new integrated concept from in-lite that is available in two formats: PUCK has a diameter of 60 mm, while PUCK 22 has a diameter of 22 mm. These fixtures are the perfect indication lighting along a driveway, walkway, duckboards or scaffolding. Thanks to

the sideways light output, the lighting can be seen from a distance. PUCK and PUCK 22 are finished with an anodized aluminum cover in dark gray and warm silver.