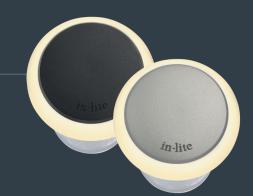

## **PUCK & PUCK DARK**

Anodized aluminum cap Total output: 1.5W/2.5VA Warm white light: 2,900 K Excellent colors: CRI 96 Diffuse light, light angle: 180° Light distribution: 0.25 m Energy label B Dimensions/ 060 mm, rin/g 0 86 mm, installation depth 55 mm IP Class 67 Can be driven over

## PUCK 22 & PUCK 22 DARK

Anodized aluminum cap Total output 0.5W/0.5VA Warm white light: 2,900 K Excellent colors: CRI 96 Diffuse light, light angle: 180° Light distribution: 0.25 m Energy label B Dimensions: Oz⁄2 mm, ring 0⁄35 mm, installation depth 55 mm IP Class 67 Can be driven over