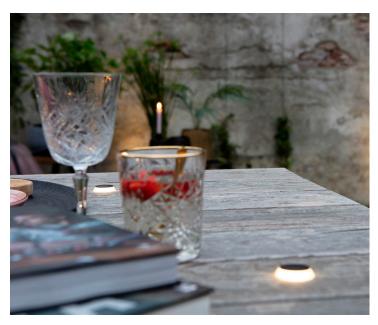

## PUCK

PUCK is a new integrated concept from in-lite that is available in two formats: PUCK has a diameter of 60 mm, while PUCK 22 has a diameter of 22 mm. These fixtures are the perfect indication lighting along a driveway, walkway, duckboards or scaffolding. Thanks to

the sideways light output, the lighting can be seen from a distance. PUCK and PUCK 22 are finished with an anodized aluminum cover in dark gray and warm silver.