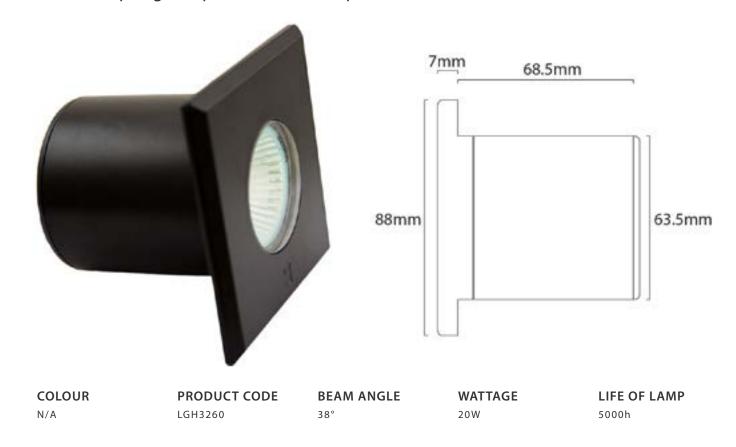

## HUNZA

Hunza step light (plain bezel) square - black

| GENERAL                      |                                              |              |                                       |
|------------------------------|----------------------------------------------|--------------|---------------------------------------|
| <b>Construction Material</b> | Powder coated aluminium                      | n            |                                       |
| Cut-out (mm)                 | 64                                           |              |                                       |
| IP rating                    | 66                                           |              |                                       |
| Rotation angle (°)           | N/A                                          |              |                                       |
| Tilt angle (°)               | N/A                                          |              |                                       |
| Weight (g)                   | 465                                          |              |                                       |
| Wiring                       |                                              |              |                                       |
| Cable\flying lead            | 1m - H07 Rubberised                          |              |                                       |
| Type of wiring required      | Parallel                                     |              |                                       |
| Transformers                 |                                              |              |                                       |
| Product code                 | Description                                  | Product code | Description                           |
| LGT1101                      | Single light fused outdoor transformer       | LGT1103      | Three light fused outdoor transformer |
| LGT1102                      | Two light fused outdoor transformer          | LGT1104      | Four light fused outdoor transformer  |
| Accessories                  |                                              |              |                                       |
| Product code                 | Description                                  |              |                                       |
| ELA7924                      | Flexible conduit 20mm (16mm ID) black - 50mm |              |                                       |
| ELC1022                      | Black rubber cable 2-core - 1mm - 50m        |              |                                       |
| Warranty                     |                                              |              |                                       |
|                              | Internal                                     |              |                                       |
| Body                         | Internal                                     |              |                                       |
| 5 year                       | Internal<br>5 year                           |              |                                       |