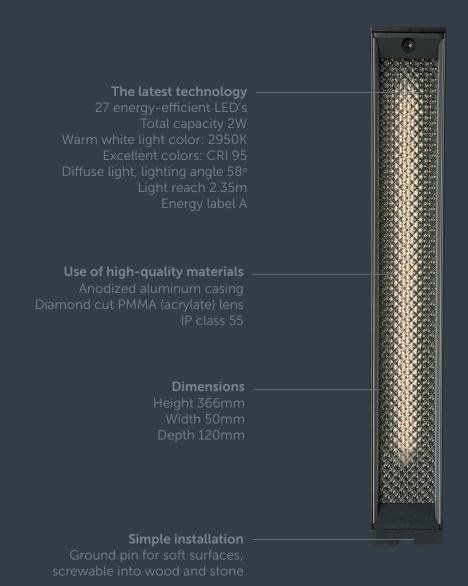

## in-lite®

The EVO LOW DARK allows us to introduce a standalone fixture with a streamlined, architectonic design. The fixture features a casing made from high-quality anodized aluminum. This gives it a stylish appearance and makes it highly resistant against dirt and weather conditions.

All products in the EVO range feature the latest and very best LED's. This means the fixtures are very energy-efficient and help to create very natural colors in your garden. In addition, the fixtures feature a 'diamond cut' lens which ensures effective and uniform light distribution. The EVO LOW DARK is thus ideal for decoratively lighting paths and driveways. A lot of light, but not blinding.