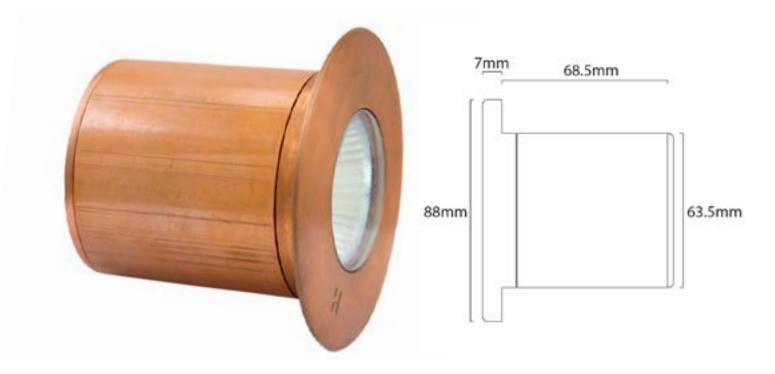

## Hunza step light (plain flange) - copper

COLOURPRODUCT CODEBEAM ANGLEWATTAGELIFE OF LAMPN/ALGH312038°20W5000h

| -   |    | UF | - D | Λ |  |
|-----|----|----|-----|---|--|
| ( 7 | Гľ | VГ | -к  | н |  |

| <b>Construction Material</b> | Copper                                       |              |                                       |  |  |
|------------------------------|----------------------------------------------|--------------|---------------------------------------|--|--|
| Cut-out (mm)                 | 64                                           |              |                                       |  |  |
| IP rating                    | 66                                           |              |                                       |  |  |
| Rotation angle (°)           | N/A                                          |              |                                       |  |  |
| Tilt angle (°)               | N/A                                          |              |                                       |  |  |
| Weight (g)                   | 1340                                         |              |                                       |  |  |
| Wiring                       |                                              |              |                                       |  |  |
| Cable\flying lead            | 1m - H07 Rubberised                          |              |                                       |  |  |
| Type of wiring required      | Parallel                                     |              |                                       |  |  |
| Transformers                 |                                              |              |                                       |  |  |
| Product code                 | Description                                  | Product code | Description                           |  |  |
| LGT1101                      | Single light fused outdoor transformer       | LGT1103      | Three light fused outdoor transformer |  |  |
| LGT1102                      | Two light fused outdoor transformer          | LGT1104      | Four light fused outdoor transformer  |  |  |
| Accessories                  |                                              |              |                                       |  |  |
| Product code                 | Description                                  |              |                                       |  |  |
| ELA7924                      | Flexible conduit 20mm (16mm ID) black - 50mm |              |                                       |  |  |
| ELC1022                      | Black rubber cable 2-core - 1mm - 50m        |              |                                       |  |  |
| Warranty                     |                                              |              |                                       |  |  |
| Body                         | Internal                                     |              |                                       |  |  |
| 10 year                      | 5 year                                       |              |                                       |  |  |