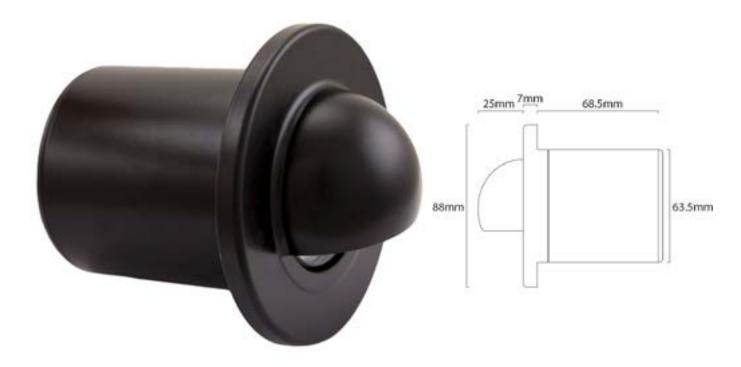

## Hunza eyelid step light (seamless) - black

COLOURPRODUCT CODEBEAM ANGLEWATTAGELIFE OF LAMPN/ALGH321038°20W5000h

| CEN | IED | ΛΙ |
|-----|-----|----|

| <b>Construction Material</b> | Powder coated alumin                   | nium                                         |                                       |  |
|------------------------------|----------------------------------------|----------------------------------------------|---------------------------------------|--|
| Cut-out (mm)                 | 64                                     |                                              |                                       |  |
| IP rating                    | 66                                     |                                              |                                       |  |
| Rotation angle (°)           | N/A                                    |                                              |                                       |  |
| Tilt angle (°)               | N/A                                    |                                              |                                       |  |
| Weight (g)                   | 465                                    |                                              |                                       |  |
| Wiring                       |                                        |                                              |                                       |  |
| Cable\flying lead            | 1m - H07 Rubberised                    |                                              |                                       |  |
| Type of wiring required      | Parallel                               |                                              |                                       |  |
| Transformers                 |                                        |                                              |                                       |  |
| Product code                 | Description                            | Product code                                 | Description                           |  |
| LGT1101                      | Single light fused outdoor transformer | LGT1103                                      | Three light fused outdoor transformer |  |
| LGT1102                      | Two light fused outdoor transformer    | LGT1104                                      | Four light fused outdoor transformer  |  |
| Accessories                  |                                        |                                              |                                       |  |
| Product code                 | Description                            |                                              |                                       |  |
| ELA7924                      | Flexible conduit 20mr                  | Flexible conduit 20mm (16mm ID) black - 50mm |                                       |  |
| ELC1022                      | Black rubber cable 2-core - 1mm - 50m  |                                              |                                       |  |
| Warranty                     |                                        |                                              |                                       |  |
| Body                         | Internal                               | Internal                                     |                                       |  |
| 5 year                       | 5 year                                 |                                              |                                       |  |