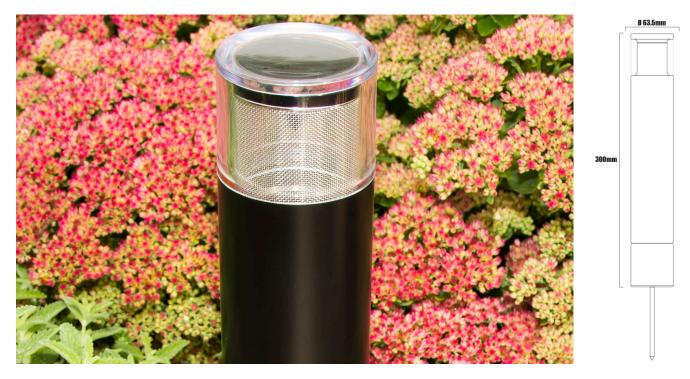

## HUNZA Hunza bollard light 300mm (with spike) - black

COLOUR N/A

PRODUCT CODE LGH2230

**BEAM ANGLE** 

N/A

WATTAGE 20W

LIFE OF LAMP 5000h

| General                      |                                        |                                              |                                       |  |
|------------------------------|----------------------------------------|----------------------------------------------|---------------------------------------|--|
| <b>Construction Material</b> | Powder coated aluminiu                 | Im                                           |                                       |  |
| Cut-out (mm)                 | N/A                                    |                                              |                                       |  |
| IP rating                    | 66                                     |                                              |                                       |  |
| Rotation angle (°)           | N/A                                    |                                              |                                       |  |
| Tilt angle (°)               | N/A                                    |                                              |                                       |  |
| Weight (g)                   | 870                                    |                                              |                                       |  |
| Wiring                       |                                        |                                              |                                       |  |
| Cable\flying lead            | 1m - H07 Rubberised                    |                                              |                                       |  |
| Type of wiring required      | Parallel                               |                                              |                                       |  |
| Transformers                 |                                        |                                              |                                       |  |
| Product code                 | Description                            | Product code                                 | Description                           |  |
| LGT1101                      | Single light fused outdoor transformer | LGT1103                                      | Three light fused outdoor transformer |  |
| LGT1102                      | Two light fused outdoor transformer    | LGT1104                                      | Four light fused outdoor transformer  |  |
| Accessories                  |                                        |                                              |                                       |  |
| Product code                 | Description                            |                                              |                                       |  |
| ELA7924                      | Flexible conduit 20mm (                | Flexible conduit 20mm (16mm ID) black - 50mm |                                       |  |
| ELC1022                      | Black rubber cable 2-cor               | Black rubber cable 2-core - 1mm - 50m        |                                       |  |
| Warranty                     |                                        |                                              |                                       |  |
| Body                         | Internal                               | Internal                                     |                                       |  |
| 5 year                       | 5 year                                 |                                              |                                       |  |