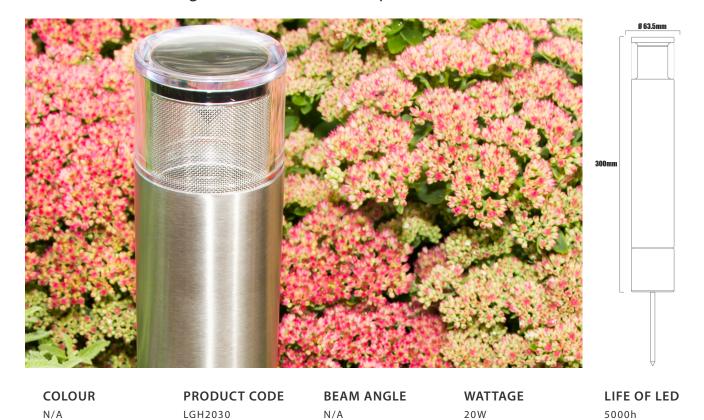

## Hunza bollard light 300mm (with spike) - s/steel

| General                      |             |                                  |              |             |  |  |
|------------------------------|-------------|----------------------------------|--------------|-------------|--|--|
| <b>Construction Material</b> |             | 316 marine-grade stainless steel |              |             |  |  |
| Cut-out (mm)                 |             | N/A                              |              |             |  |  |
| IP rating                    |             | 66                               |              |             |  |  |
| Rotation angle (°)           |             | N/A                              |              |             |  |  |
| Tilt angle (°)               |             | N/A                              |              |             |  |  |
| Weight (g)                   |             | 2170                             |              |             |  |  |
| Wiring                       |             |                                  |              |             |  |  |
| Cable\flying lead            |             | 1m - H07 Rubberised              |              |             |  |  |
| Type of wiring required      | l           | Parallel                         |              |             |  |  |
| Transformers                 |             |                                  |              |             |  |  |
| Product code                 | Description |                                  | Product code | Description |  |  |
|                              |             |                                  |              |             |  |  |