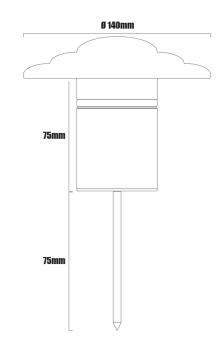

## Hunza fern light - black

COLOUR N/A PRODUCT CODE LGH2250 **BEAM ANGLE** N/A WATTAGE 20W LIFE OF LAMP 5000h