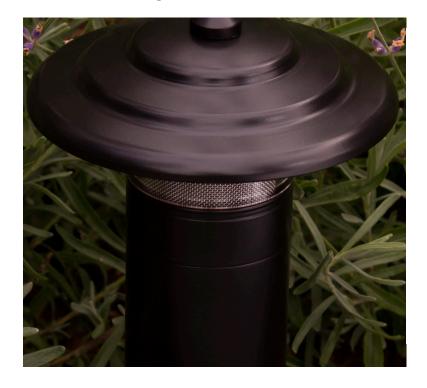

## Hunza fern light - black

COLOUR N/A PRODUCT CODE LGH2250 **BEAM ANGLE** N/A WATTAGE 20W LIFE OF LAMP 5000h