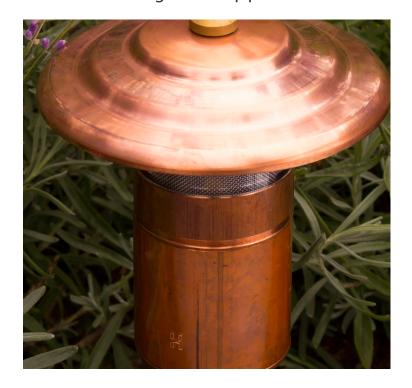

## Hunza fern light - copper

COLOUR N/A PRODUCT CODE LGH2150 **BEAM ANGLE** N/A WATTAGE 20W LIFE OF LAMP

|              |   |   |    | _ |
|--------------|---|---|----|---|
| $G_{\alpha}$ | n | 0 | ra | П |