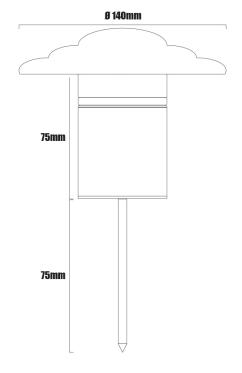

## Hunza fern light - copper

COLOUR N/A PRODUCT CODE LGH2150 **BEAM ANGLE** N/A WATTAGE 20W LIFE OF LAMP

|              |   |   |    | _ |
|--------------|---|---|----|---|
| $G_{\alpha}$ | n | 0 | ra | П |

10 year

| Gerreran                     |                                              |                     |                                       |  |  |
|------------------------------|----------------------------------------------|---------------------|---------------------------------------|--|--|
| <b>Construction Material</b> | Copper                                       |                     |                                       |  |  |
| Cut-out (mm)                 | N/A                                          |                     |                                       |  |  |
| IP rating                    | 66                                           |                     |                                       |  |  |
| Rotation angle (°)           | N/A                                          |                     |                                       |  |  |
| Tilt angle (°)               | N/A                                          |                     |                                       |  |  |
| Weight (g)                   | 1160                                         |                     |                                       |  |  |
| Wiring                       |                                              |                     |                                       |  |  |
| Cable\flying lead            | 1m - H07 Rubberised                          | 1m - H07 Rubberised |                                       |  |  |
| Type of wiring required      | Parallel                                     | Parallel            |                                       |  |  |
| Transformers                 |                                              |                     |                                       |  |  |
| Product code                 | Description                                  | Product code        | Description                           |  |  |
| LGT1101                      | Single light fused outdoor transformer       | LGT1103             | Three light fused outdoor transformer |  |  |
| LGT1102                      | Two light fused outdoor transformer          | LGT1104             | Four light fused outdoor transformer  |  |  |
| Accessories                  |                                              |                     |                                       |  |  |
| Product code                 | Description                                  |                     |                                       |  |  |
| ELA7924                      | Flexible conduit 20mm (16mm ID) black - 50mm |                     |                                       |  |  |
| ELC1022                      | Black rubber cable 2-core - 1mm - 50m        |                     |                                       |  |  |
| Warranty                     |                                              |                     |                                       |  |  |
| Body                         | Internal                                     |                     |                                       |  |  |
|                              |                                              |                     |                                       |  |  |