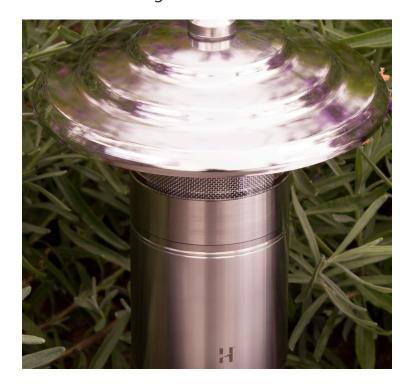

## Hunza fern light - s/steel

COLOUR N/A PRODUCT CODE LGH2050 **BEAM ANGLE** N/A WATTAGE 20W LIFE OF LAMP

| General |  |
|---------|--|
|---------|--|

Body

10 year

| General                      |                                              |                                  |                                      |  |  |
|------------------------------|----------------------------------------------|----------------------------------|--------------------------------------|--|--|
| <b>Construction Material</b> | 316 marine-grade stainle                     | 316 marine-grade stainless steel |                                      |  |  |
| Cut-out (mm)                 | N/A                                          |                                  |                                      |  |  |
| IP rating                    | 66                                           |                                  |                                      |  |  |
| Rotation angle (°)           | N/A                                          |                                  |                                      |  |  |
| Tilt angle (°)               | N/A                                          |                                  |                                      |  |  |
| Weight (g)                   | 1400                                         |                                  |                                      |  |  |
| Wiring                       |                                              |                                  |                                      |  |  |
| Cable\flying lead            | 1m - H07 Rubberised                          |                                  |                                      |  |  |
| Type of wiring required      | Parallel                                     |                                  |                                      |  |  |
| Transformers                 |                                              |                                  |                                      |  |  |
| Product code                 | Description                                  | Product code                     | Description                          |  |  |
| LGT1101                      | Single light fused outdoor transformer       | LGT1103                          | Three light fused outdoor transforme |  |  |
| LGT1102                      | Two light fused outdoor transformer          | LGT1104                          | Four light fused outdoor transformer |  |  |
| Accessories                  |                                              |                                  |                                      |  |  |
| Product code                 | Description                                  |                                  |                                      |  |  |
| ELA7924                      | Flexible conduit 20mm (16mm ID) black - 50mm |                                  |                                      |  |  |
| ELC1022                      | Black rubber cable 2-core - 1mm - 50m        |                                  |                                      |  |  |
| Warranty                     |                                              |                                  |                                      |  |  |