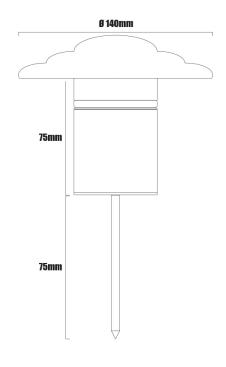

## Hunza fern light - s/steel

COLOUR N/A PRODUCT CODE LGH2050 **BEAM ANGLE** N/A WATTAGE 20W LIFE OF LAMP

| General |  |
|---------|--|
|---------|--|

Body

10 year

| General                      |                                              |                                  |                                      |  |  |
|------------------------------|----------------------------------------------|----------------------------------|--------------------------------------|--|--|
| <b>Construction Material</b> | 316 marine-grade stainle                     | 316 marine-grade stainless steel |                                      |  |  |
| Cut-out (mm)                 | N/A                                          |                                  |                                      |  |  |
| IP rating                    | 66                                           |                                  |                                      |  |  |
| Rotation angle (°)           | N/A                                          |                                  |                                      |  |  |
| Tilt angle (°)               | N/A                                          |                                  |                                      |  |  |
| Weight (g)                   | 1400                                         |                                  |                                      |  |  |
| Wiring                       |                                              |                                  |                                      |  |  |
| Cable\flying lead            | 1m - H07 Rubberised                          |                                  |                                      |  |  |
| Type of wiring required      | Parallel                                     |                                  |                                      |  |  |
| Transformers                 |                                              |                                  |                                      |  |  |
| Product code                 | Description                                  | Product code                     | Description                          |  |  |
| LGT1101                      | Single light fused outdoor transformer       | LGT1103                          | Three light fused outdoor transforme |  |  |
| LGT1102                      | Two light fused outdoor transformer          | LGT1104                          | Four light fused outdoor transformer |  |  |
| Accessories                  |                                              |                                  |                                      |  |  |
| Product code                 | Description                                  |                                  |                                      |  |  |
| ELA7924                      | Flexible conduit 20mm (16mm ID) black - 50mm |                                  |                                      |  |  |
| ELC1022                      | Black rubber cable 2-core - 1mm - 50m        |                                  |                                      |  |  |
| Warranty                     |                                              |                                  |                                      |  |  |