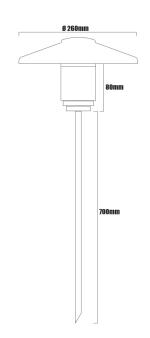

## HUNZA Hunza tier light - s/steel

COLOUR PRODUCT CODE **BEAM ANGLE** WATTAGE LIFE OF LAMP N/A LGH2040 N/A 20W 5000h

| General |  |
|---------|--|
|         |  |

| General                      |                                              |                                  |                                       |  |
|------------------------------|----------------------------------------------|----------------------------------|---------------------------------------|--|
| <b>Construction Material</b> | 316 marine-grade stainles                    | 316 marine-grade stainless steel |                                       |  |
| Cut-out (mm)                 | N/A                                          |                                  |                                       |  |
| IP rating                    | 66                                           |                                  |                                       |  |
| Rotation angle (°)           | N/A                                          |                                  |                                       |  |
| Tilt angle (°)               | N/A                                          |                                  |                                       |  |
| Weight (g)                   | 1450                                         |                                  |                                       |  |
| Wiring                       |                                              |                                  |                                       |  |
| Cable\flying lead            | 1m - H07 Rubberised                          | 1m - H07 Rubberised              |                                       |  |
| Type of wiring required      | Parallel                                     |                                  |                                       |  |
| Transformers                 |                                              |                                  |                                       |  |
| Product code                 | Description                                  | Product code                     | Description                           |  |
| LGT1101                      | Single light fused outdoor transformer       | LGT1103                          | Three light fused outdoor transformer |  |
| LGT1102                      | Two light fused outdoor transformer          | LGT1104                          | Four light fused outdoor transformer  |  |
| Accessories                  |                                              |                                  |                                       |  |
| Product code                 | Description                                  |                                  |                                       |  |
| ELA7924                      | Flexible conduit 20mm (16mm ID) black - 50mm |                                  |                                       |  |
| ELC1022                      | Black rubber cable 2-core - 1mm - 50m        |                                  |                                       |  |
| Warranty                     |                                              |                                  |                                       |  |
| Body                         | Internal                                     |                                  |                                       |  |
| 10 year                      | 5 year                                       |                                  |                                       |  |