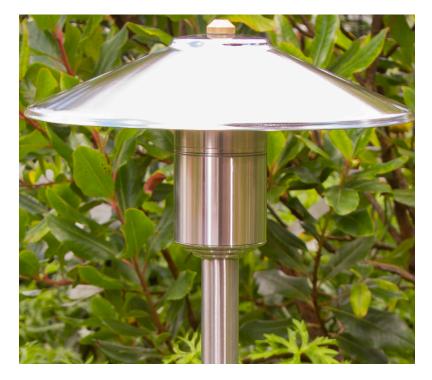

## HUNZA Hunza tier light - s/steel

COLOUR PRODUCT CODE **BEAM ANGLE** WATTAGE LIFE OF LAMP N/A LGH2040 N/A 20W 5000h

| General |  |
|---------|--|
|         |  |

| General                      |                                              |                                  |                                       |  |
|------------------------------|----------------------------------------------|----------------------------------|---------------------------------------|--|
| <b>Construction Material</b> | 316 marine-grade stainles                    | 316 marine-grade stainless steel |                                       |  |
| Cut-out (mm)                 | N/A                                          |                                  |                                       |  |
| IP rating                    | 66                                           |                                  |                                       |  |
| Rotation angle (°)           | N/A                                          |                                  |                                       |  |
| Tilt angle (°)               | N/A                                          |                                  |                                       |  |
| Weight (g)                   | 1450                                         |                                  |                                       |  |
| Wiring                       |                                              |                                  |                                       |  |
| Cable\flying lead            | 1m - H07 Rubberised                          | 1m - H07 Rubberised              |                                       |  |
| Type of wiring required      | Parallel                                     |                                  |                                       |  |
| Transformers                 |                                              |                                  |                                       |  |
| Product code                 | Description                                  | Product code                     | Description                           |  |
| LGT1101                      | Single light fused outdoor transformer       | LGT1103                          | Three light fused outdoor transformer |  |
| LGT1102                      | Two light fused outdoor transformer          | LGT1104                          | Four light fused outdoor transformer  |  |
| Accessories                  |                                              |                                  |                                       |  |
| Product code                 | Description                                  |                                  |                                       |  |
| ELA7924                      | Flexible conduit 20mm (16mm ID) black - 50mm |                                  |                                       |  |
| ELC1022                      | Black rubber cable 2-core - 1mm - 50m        |                                  |                                       |  |
| Warranty                     |                                              |                                  |                                       |  |
| Body                         | Internal                                     |                                  |                                       |  |
| 10 year                      | 5 year                                       |                                  |                                       |  |