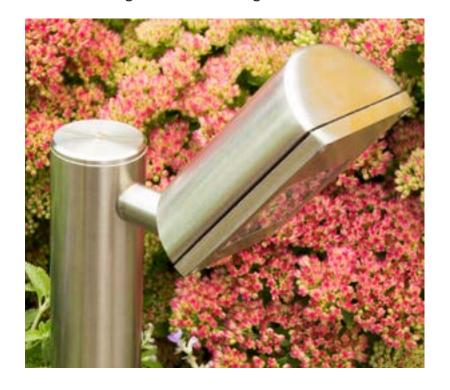

## Hunza single border light 400mm - s/steel

COLOUR N/A PRODUCT CODE LGH2018

**BEAM ANGLE** N/A

WATTAGE 20W LIFE OF LAMP

| General |
|---------|
|---------|

| Construction Material   | 316 marine-grade stain                       | less steel   |                                       |  |
|-------------------------|----------------------------------------------|--------------|---------------------------------------|--|
| Cut-out (mm)            | N/A                                          |              |                                       |  |
| IP rating               | 66                                           |              |                                       |  |
| Rotation angle (°)      | 360                                          |              |                                       |  |
| Tilt angle (°)          | 90                                           |              |                                       |  |
| Weight (g)              | 1600                                         |              |                                       |  |
| Wiring                  |                                              |              |                                       |  |
| Cable\flying lead       | 1m - H07 Rubberised                          |              |                                       |  |
| Type of wiring required | Parallel                                     |              |                                       |  |
| Transformers            |                                              |              |                                       |  |
| Product code            | Description                                  | Product code | Description                           |  |
| LGT1101                 | Single light fused outdoor transformer       | LGT1103      | Three light fused outdoor transformer |  |
| LGT1102                 | Two light fused outdoor transformer          | LGT1104      | Four light fused outdoor transformer  |  |
| Accessories             |                                              |              |                                       |  |
| Product code            | Description                                  |              |                                       |  |
| ELA7924                 | Flexible conduit 20mm (16mm ID) black - 50mm |              |                                       |  |
| ELC1022                 | Black rubber cable 2-core - 1mm - 50m        |              |                                       |  |
| Warranty                |                                              |              |                                       |  |
| Body                    | Internal                                     |              |                                       |  |
| 10 year                 | 5 year                                       |              |                                       |  |
|                         |                                              |              |                                       |  |