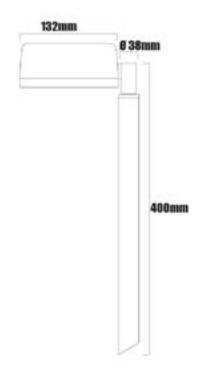

## Hunza single border light 400mm - s/steel

COLOUR N/A PRODUCT CODE LGH2018

**BEAM ANGLE** N/A

WATTAGE 20W LIFE OF LAMP

| General |
|---------|
|---------|

| Construction Material   | 316 marine-grade stain                       | less steel   |                                       |  |
|-------------------------|----------------------------------------------|--------------|---------------------------------------|--|
| Cut-out (mm)            | N/A                                          |              |                                       |  |
| IP rating               | 66                                           |              |                                       |  |
| Rotation angle (°)      | 360                                          |              |                                       |  |
| Tilt angle (°)          | 90                                           |              |                                       |  |
| Weight (g)              | 1600                                         |              |                                       |  |
| Wiring                  |                                              |              |                                       |  |
| Cable\flying lead       | 1m - H07 Rubberised                          |              |                                       |  |
| Type of wiring required | Parallel                                     |              |                                       |  |
| Transformers            |                                              |              |                                       |  |
| Product code            | Description                                  | Product code | Description                           |  |
| LGT1101                 | Single light fused outdoor transformer       | LGT1103      | Three light fused outdoor transformer |  |
| LGT1102                 | Two light fused outdoor transformer          | LGT1104      | Four light fused outdoor transformer  |  |
| Accessories             |                                              |              |                                       |  |
| Product code            | Description                                  |              |                                       |  |
| ELA7924                 | Flexible conduit 20mm (16mm ID) black - 50mm |              |                                       |  |
| ELC1022                 | Black rubber cable 2-core - 1mm - 50m        |              |                                       |  |
| Warranty                |                                              |              |                                       |  |
| Body                    | Internal                                     |              |                                       |  |
| 10 year                 | 5 year                                       |              |                                       |  |
|                         |                                              |              |                                       |  |