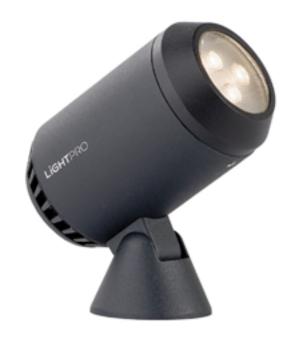

## **LightPro**Castor Spotlight - black

Plug & Play remote control extra receiver unit

| PRODUCT CODE | LUMEN OUTPUT | COLOUR   | WATTAGE | LIFE OF LED |
|--------------|--------------|----------|---------|-------------|
| LPR1410      | 200 lm       | 3000k    | 2.5 W   | 10,000h     |
| LPR1412      | 400 lm       | u        | 3.5 W   | u           |
| LPR1414      | 800 lm       | и        | 8 W     | u           |
| LPR1416      | 750 lm       | <i>u</i> | 9 W     | u .         |