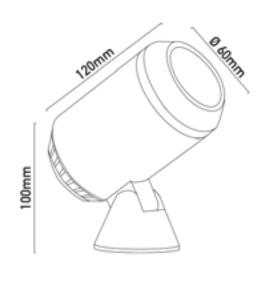

| C | N١ | D | Λ | П |
|---|----|---|---|---|
|   |    |   |   |   |

| GENERAL                 |                        |                 |                                        |                                        |  |  |  |
|-------------------------|------------------------|-----------------|----------------------------------------|----------------------------------------|--|--|--|
| <b>Construction Mat</b> | erial                  | Aluminium       |                                        |                                        |  |  |  |
| Cut-out (mm)            |                        | N/A             |                                        |                                        |  |  |  |
| IP rating               |                        | 44              |                                        |                                        |  |  |  |
| Rotation angle (°)      |                        | N/A             |                                        |                                        |  |  |  |
| Tilt angle (°)          |                        | N/A             |                                        |                                        |  |  |  |
| Weight (g)              |                        | N/A             |                                        |                                        |  |  |  |
| Wiring                  |                        |                 |                                        |                                        |  |  |  |
| Cable\flying lead       |                        | 2 metre SPT-1 v | 2 metre SPT-1 with connector           |                                        |  |  |  |
| Type of wiring re       | quired                 | Plug & Play     |                                        |                                        |  |  |  |
| Power Supplies          |                        |                 |                                        |                                        |  |  |  |
| Product code            |                        | Description     |                                        |                                        |  |  |  |
| LGM9020                 |                        | Plug & Play out | Plug & Play outdoor transformer - 22va |                                        |  |  |  |
| LGM9030                 |                        | Plug & Play out | Plug & Play outdoor transformer - 60va |                                        |  |  |  |
| Accessories             |                        |                 |                                        |                                        |  |  |  |
| Product code            | Description            |                 | Product code                           | Description                            |  |  |  |
| LGM9120                 | Plug & Play remote cor | trol set        | LGM9090                                | Plug & Play dusk sensor and timer unit |  |  |  |