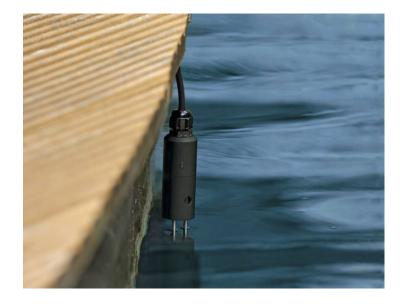

- Complete set consisting of control system, ½" solenoid valve and conductive level detection
- Sensor can be shortened to 10 mm switching differential
- Sensor sensitivity is adjustable
- Integrate switching hysteresis to prevent undesired replenishment through waves
- LED status display for the solenoid valve
- The control system can be mounted on a wall
- Including sensor fastening element for projecting pond edges
- Servo-controlled 230 V brass solenoid valve (splashproof installation required)