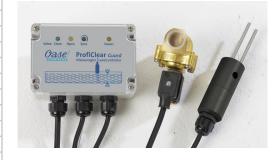

## ProfiClear Guard (PNF6492)

- Complete set consisting of control system, ½" solenoid valve and conductive level detection
- Sensor can be shortened to 10 mm switching differential
- Sensor sensitivity is adjustable
- Integrate switching hysteresis to prevent undesired replenishment through waves
- LED status display for the solenoid valve
- The control system can be mounted on a wall
- Including sensor fastening element for projecting pond edges
- Servo-controlled 230 V brass solenoid valve (splashproof installation required)