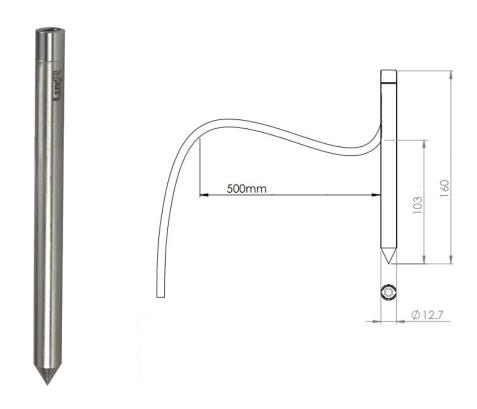

## M1 LED Micro Lights - s/steel

| COLOUR                | PRODUCT CODE | <b>BEAM ANGLE</b>                | WATTAGE | LIFE OF LAMP | LUMENS   |  |
|-----------------------|--------------|----------------------------------|---------|--------------|----------|--|
| W/WHITE               | LUX0012      | 84°                              | 1 W     | 5000h        | W/W 55LM |  |
| W/WHITE               | LUX0022      | 37°                              | 1 W     | 5000h        | W/W 55LM |  |
| W/WHITE               | LUX0032      | 16°                              | 1 W     | 5000h        | W/W 55LM |  |
| <b>6</b> =1,=5.1      |              |                                  |         |              |          |  |
| GENERAL               |              |                                  |         |              |          |  |
| Construction Material |              | Marine grade 316 stainless steel |         |              |          |  |
| Cut-out (mm)          |              | N/A                              |         |              |          |  |
| IP rating             |              | 68                               |         |              |          |  |
| Rotation angle (°)    |              | N/A                              |         |              |          |  |
| Tilt angle (°)        |              | N/A                              |         |              |          |  |

| Weight (g)              | N/A                                                         |
|-------------------------|-------------------------------------------------------------|
| Wiring                  |                                                             |
| Cable\flying lead       | 0.5m - (HO5RN-F) rubberised cable (outside diameter: 6.5mm) |
| Type of wiring required | Series                                                      |