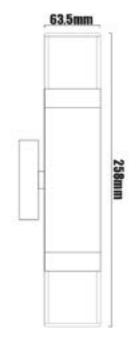

## Hunza Double Pagoda Lights - copper

PRODUCT CODE LGH6178 COLOUR 3000k BEAM ANGLE

WATTAGE 2 x 20W LIFE OF LAMP

MP LUMENS 510 lm

GENERAL

| <b>Construction Material</b> | 316 Marine-grade stainless steel       |              |                                       |
|------------------------------|----------------------------------------|--------------|---------------------------------------|
| Cut-out (mm)                 | N/A                                    |              |                                       |
| IP rating                    | 66                                     |              |                                       |
| Rotation angle (°)           | N/A                                    |              |                                       |
| Tilt angle (°)               | N/A                                    |              |                                       |
| Weight (g)                   | 1920                                   |              |                                       |
| Wiring                       |                                        |              |                                       |
| Cable\flying lead            | 1m                                     |              |                                       |
| Type of wiring required      | Parallel                               |              |                                       |
| Power Supplies               |                                        |              |                                       |
| Product code                 | Description                            | Product code | Description                           |
| LGT1101                      | Single light fused outdoor transformer | LGT1101      | Three light fused outdoor transformer |
| LGT1102                      | Two light fused outdoor transformer    | LGT1102      | Four light fused outdoor transformer  |
| Accessories                  |                                        |              |                                       |
| Product code                 | Description                            |              |                                       |
| ELA7924                      | Flexible conduit 20mm black - 50mm     |              |                                       |
| ELC1022                      | Black rubber cable 2-core - 1mm - 50m  |              |                                       |
| Warranty                     |                                        |              |                                       |
| Body                         | Internal                               |              |                                       |
| 10 year                      | 5 year                                 |              |                                       |