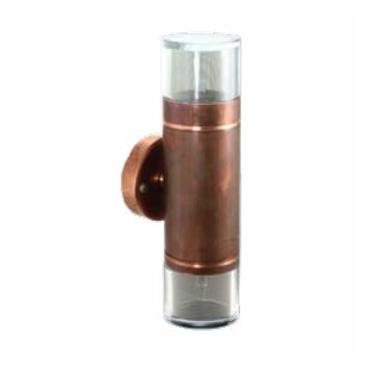

## Hunza Double Pagoda Lights - copper

PRODUCT CODE LGH6178 COLOUR 3000k BEAM ANGLE

WATTAGE 2 x 20W LIFE OF LAMP

MP LUMENS 510 lm

GENERAL

| <b>Construction Material</b> | 316 Marine-grade stainless steel       |              |                                       |
|------------------------------|----------------------------------------|--------------|---------------------------------------|
| Cut-out (mm)                 | N/A                                    |              |                                       |
| IP rating                    | 66                                     |              |                                       |
| Rotation angle (°)           | N/A                                    |              |                                       |
| Tilt angle (°)               | N/A                                    |              |                                       |
| Weight (g)                   | 1920                                   |              |                                       |
| Wiring                       |                                        |              |                                       |
| Cable\flying lead            | 1m                                     |              |                                       |
| Type of wiring required      | Parallel                               |              |                                       |
| Power Supplies               |                                        |              |                                       |
| Product code                 | Description                            | Product code | Description                           |
| LGT1101                      | Single light fused outdoor transformer | LGT1101      | Three light fused outdoor transformer |
| LGT1102                      | Two light fused outdoor transformer    | LGT1102      | Four light fused outdoor transformer  |
| Accessories                  |                                        |              |                                       |
| Product code                 | Description                            |              |                                       |
| ELA7924                      | Flexible conduit 20mm black - 50mm     |              |                                       |
| ELC1022                      | Black rubber cable 2-core - 1mm - 50m  |              |                                       |
| Warranty                     |                                        |              |                                       |
| Body                         | Internal                               |              |                                       |
| 10 year                      | 5 year                                 |              |                                       |